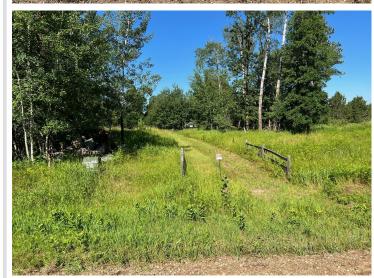

## **Description:**

Tyler Hills CIC. Development of residential lots for you to build your new home. Convenient area on the east side of Bemidji with less than 10 minutes to Lake Bemidji boat accesses and less than 5 minutes to the Blue Ox Trail. Come find your favorite building site!

## **Additional Details:**

Lot Acres0.33Lot Dimensions85x170School District31Taxes\$56Taxes with Assessments\$56Tax Year2025