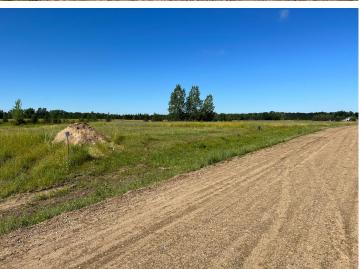

## **Description:**

Tyler Hills CIC. Development of residential lots for you to build your new home. Convenient area on the east side of Bemidji with less than 10 minutes to Lake Bemidji boat accesses and less than 5 minutes to the Blue Ox Trail. Come find your favorite building site!

## **Additional Details:**

Lot Acres0.33Lot Dimensions85x170School District31Taxes\$56Taxes with Assessments\$56Tax Year2025