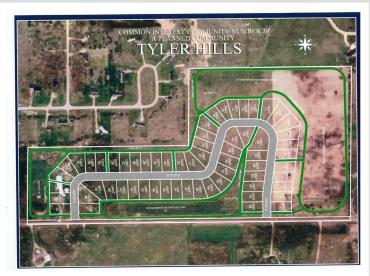

## **Description:**

Tyler Hills CIC. Development of residential lots for you to build your new home. Convenient area on the east side of Bemidji with less than 10 minutes to Lake Bemidji boat accesses and less than 5 minutes to the Blue Ox Trail. Come find your favorite building site!

## **Additional Details:**

Lot Acres0.33Lot Dimensions85x170School District31Taxes\$56Taxes with Assessments\$56Tax Year2025