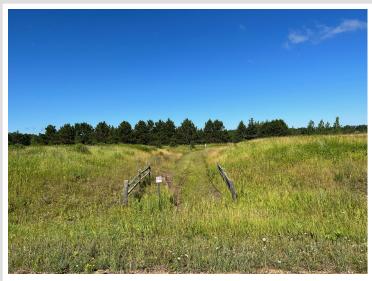

## **Description:**

Tyler Hills CIC. Development of residential lots for you to build your new home. Convenient area on the east side of Bemidji with less than 10 minutes to Lake Bemidji boat accesses and less than 5 minutes to the Blue Ox Trail. Come find your favorite building site!

## **Additional Details:**

Lot Acres0.33Lot Dimensions85x170School District31Taxes\$56Taxes with Assessments\$56Tax Year2025