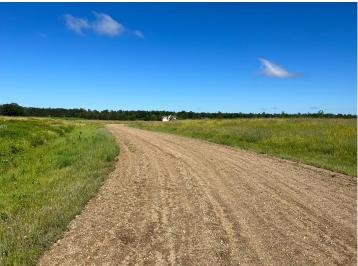

## **Description:**

Tyler Hills CIC. Development of residential lots for you to build your new home. Convenient area on the east side of Bemidji with less than 10 minutes to Lake Bemidji boat accesses and less than 5 minutes to the Blue Ox Trail. Come find your favorite building site!

## **Additional Details:**

Lot Acres0.33Lot Dimensions85x170School District31Taxes\$56Taxes with Assessments\$56Tax Year2025