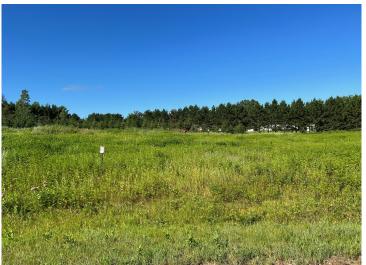

## **Description:**

Tyler Hills CIC. Development of residential lots for you to build your new home. Convenient area on the east side of Bemidji with less than 10 minutes to Lake Bemidji boat accesses and less than 5 minutes to the Blue Ox Trail. Come find your favorite building site!

## **Additional Details:**

Lot Acres0.33Lot Dimensions85x170School District31Taxes\$56Taxes with Assessments\$56Tax Year2025