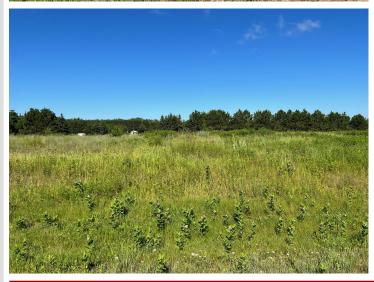

## **Description:**

Tyler Hills CIC. Development of residential lots for you to build your new home. Convenient area on the east side of Bemidji with less than 10 minutes to Lake Bemidji boat accesses and less than 5 minutes to the Blue Ox Trail. Come find your favorite building site!

## **Additional Details:**

Lot Acres0.33Lot Dimensions85x170School District31Taxes\$56Taxes with Assessments\$56Tax Year2025