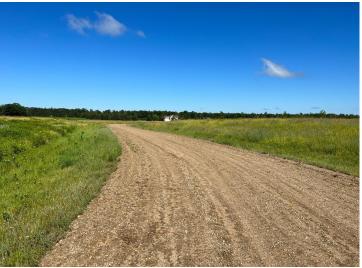

## **Description:**

Tyler Hills CIC. Development of residential lots for you to build your new home. Convenient area on the east side of Bemidji with less than 10 minutes to Lake Bemidji boat accesses and less than 5 minutes to the Blue Ox Trail. Come find your favorite building site!

## **Additional Details:**

Lot Acres0.33Lot Dimensions85x170School District31Taxes\$56Taxes with Assessments\$56Tax Year2025