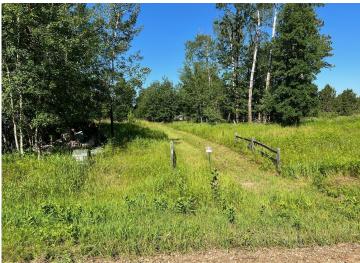

## **Description:**

Tyler Hills CIC. Development of residential lots for you to build your new home. Convenient area on the east side of Bemidji with less than 10 minutes to Lake Bemidji boat accesses and less than 5 minutes to the Blue Ox Trail. Come find your favorite building site!

## **Additional Details:**

Lot Acres0.33Lot Dimensions85x170School District31Taxes\$56Taxes with Assessments\$56Tax Year2025