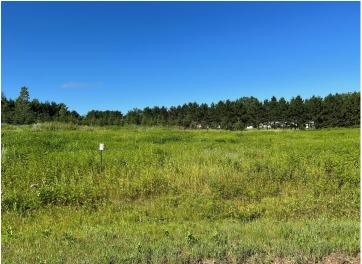

## **Description:**

Tyler Hills CIC. Development of residential lots for you to build your new home. Convenient area on the east side of Bemidji with less than 10 minutes to Lake Bemidji boat accesses and less than 5 minutes to the Blue Ox Trail. Come find your favorite building site!