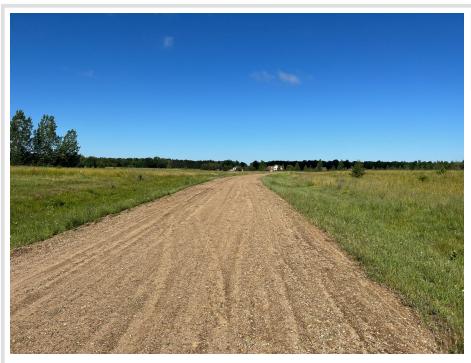

## **Description:**

Tyler Hills CIC. Development of residential lots for you to build your new home. Convenient area on the east side of Bemidji with less than 10 minutes to Lake Bemidji boat accesses and less than 5 minutes to the Blue Ox Trail. Come find your favorite building site!