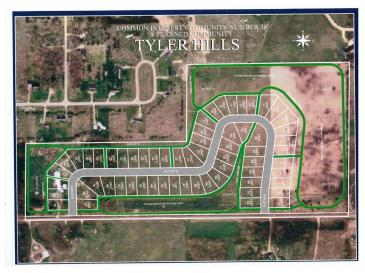

## **Description:**

Tyler Hills CIC. Development of residential lots for you to build your new home. Convenient area on the east side of Bemidji with less than 10 minutes to Lake Bemidji boat accesses and less than 5 minutes to the Blue Ox Trail. Come find your favorite building site!

## **Additional Details:**

Lot Acres0.33Lot Dimensions85x170School District31Taxes\$56Taxes with Assessments\$56Tax Year2025