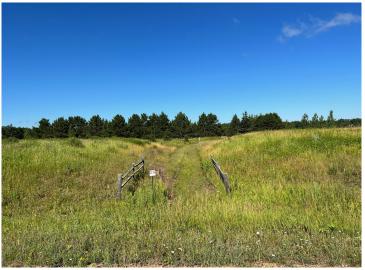

## **Description:**

Tyler Hills CIC. Development of residential lots for you to build your new home. Convenient area on the east side of Bemidji with less than 10 minutes to Lake Bemidji boat accesses and less than 5 minutes to the Blue Ox Trail. Come find your favorite building site!

## **Additional Details:**

Lot Acres0.33Lot Dimensions85x170School District31Taxes\$56Taxes with Assessments\$56Tax Year2025