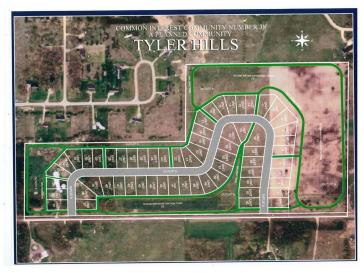

## **Description:**

Tyler Hills CIC. Development of residential lots for you to build your new home. Convenient area on the east side of Bemidji with less than 10 minutes to Lake Bemidji boat accesses and less than 5 minutes to the Blue Ox Trail. Come find your favorite building site!

## **Additional Details:**

Lot Acres 0.33 Lot Dimensions 85x171 School District 31 Taxes \$56 Taxes with Assessments \$56 Tax Year 2025