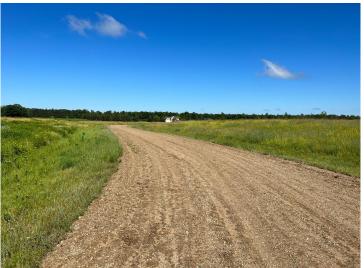

## **Description:**

Tyler Hills CIC. Development of residential lots for you to build your new home. Convenient area on the east side of Bemidji with less than 10 minutes to Lake Bemidji boat accesses and less than 5 minutes to the Blue Ox Trail. Come find your favorite building site!

## **Additional Details:**

Lot Acres 0.33 Lot Dimensions 85x171 School District 31 Taxes \$56 Taxes with Assessments \$56 Tax Year 2025