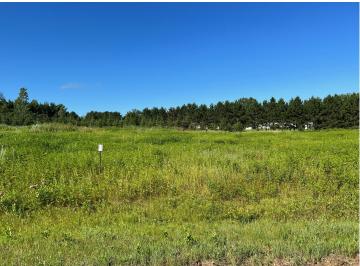

## **Description:**

Tyler Hills CIC. Development of residential lots for you to build your new home. Convenient area on the east side of Bemidji with less than 10 minutes to Lake Bemidji boat accesses and less than 5 minutes to the Blue Ox Trail. Come find your favorite building site!