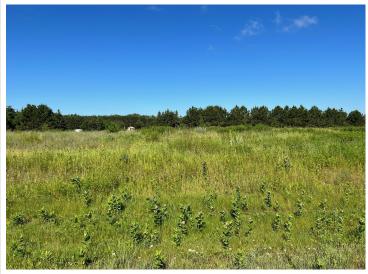

## **Description:**

Tyler Hills CIC. Development of residential lots for you to build your new home. Convenient area on the east side of Bemidji with less than 10 minutes to Lake Bemidji boat accesses and less than 5 minutes to the Blue Ox Trail. Come find your favorite building site!

## **Additional Details:**

Lot Acres 0.33 Lot Dimensions 85x171 School District 31 Taxes \$56 Taxes with Assessments \$56 Tax Year 2025