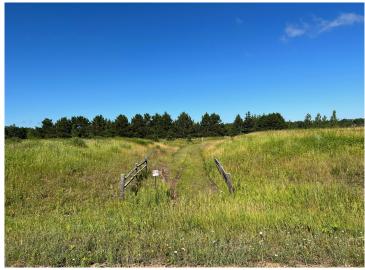

## **Description:**

Tyler Hills CIC. Development of residential lots for you to build your new home. Convenient area on the east side of Bemidji with less than 10 minutes to Lake Bemidji boat accesses and less than 5 minutes to the Blue Ox Trail. Come find your favorite building site!

## **Additional Details:**

Lot Acres 0.33 Lot Dimensions 85x171 School District 31 Taxes \$56 Taxes with Assessments \$56 Tax Year 2025