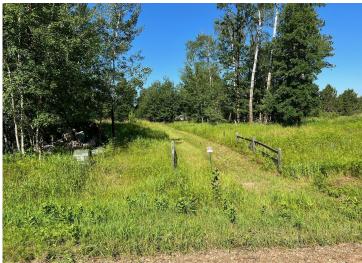

## **Description:**

Tyler Hills CIC. Development of residential lots for you to build your new home. Convenient area on the east side of Bemidji with less than 10 minutes to Lake Bemidji boat accesses and less than 5 minutes to the Blue Ox Trail. Come find your favorite building site!

## **Additional Details:**

Lot Acres 0.33 Lot Dimensions 85x171 School District 31 Taxes \$56 Taxes with Assessments \$56 Tax Year 2025