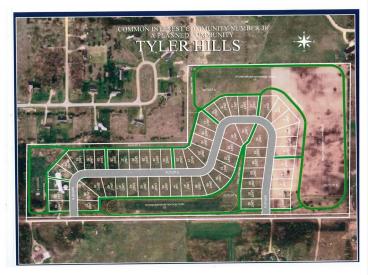

## **Description:**

Tyler Hills CIC. Development of residential lots for you to build your new home. Convenient area on the east side of Bemidji with less than 10 minutes to Lake Bemidji boat accesses and less than 5 minutes to the Blue Ox Trail. Come find your favorite building site!

## **Additional Details:**

Lot Acres0.33Lot Dimensions85x171School District31Taxes\$56Taxes with Assessments\$56Tax Year2025