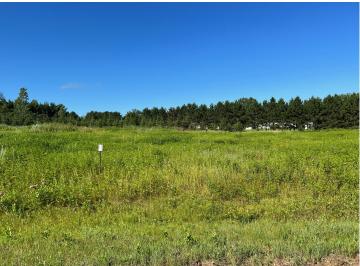

## **Description:**

Tyler Hills CIC. Development of residential lots for you to build your new home. Convenient area on the east side of Bemidji with less than 10 minutes to Lake Bemidji boat accesses and less than 5 minutes to the Blue Ox Trail. Come find your favorite building site!

## **Additional Details:**

Lot Acres0.33Lot Dimensions85x171School District31Taxes\$56Taxes with Assessments\$56Tax Year2025