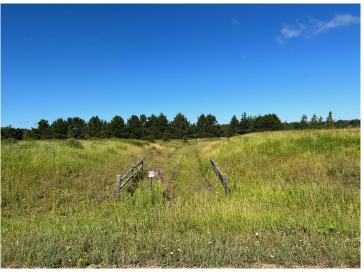

## **Description:**

Tyler Hills CIC. Development of residential lots for you to build your new home. Convenient area on the east side of Bemidji with less than 10 minutes to Lake Bemidji boat accesses and less than 5 minutes to the Blue Ox Trail. Come find your favorite building site!

## **Additional Details:**

Lot Acres0.33Lot Dimensions85x171School District31Taxes\$56Taxes with Assessments\$56Tax Year2025