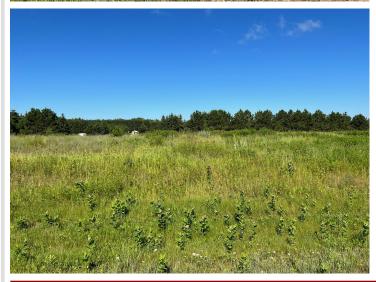

## **Description:**

Tyler Hills CIC. Development of residential lots for you to build your new home. Convenient area on the east side of Bemidji with less than 10 minutes to Lake Bemidji boat accesses and less than 5 minutes to the Blue Ox Trail. Come find your favorite building site!

## **Additional Details:**

Lot Acres0.33Lot Dimensions85x171School District31Taxes\$56Taxes with Assessments\$56Tax Year2025