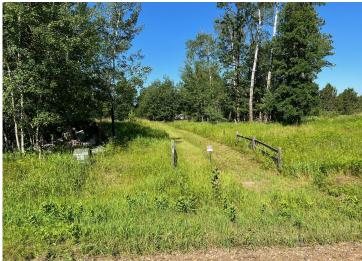

## **Description:**

Tyler Hills CIC. Development of residential lots for you to build your new home. Convenient area on the east side of Bemidji with less than 10 minutes to Lake Bemidji boat accesses and less than 5 minutes to the Blue Ox Trail. Come find your favorite building site!

## **Additional Details:**

Lot Acres0.33Lot Dimensions85x171School District31Taxes\$56Taxes with Assessments\$56Tax Year2025