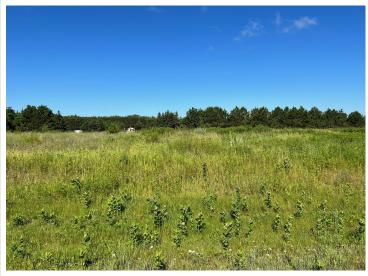

## **Description:**

Tyler Hills CIC. Development of residential lots for you to build your new home. Convenient area on the east side of Bemidji with less than 10 minutes to Lake Bemidji boat accesses and less than 5 minutes to the Blue Ox Trail. Come find your favorite building site!

## **Additional Details:**

Lot Acres 0.34

Lot Dimensions 86x171x89x171

School District 31
Taxes \$56
Taxes with Assessments \$56
Tax Year 2025