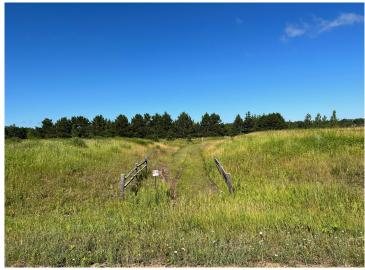

## **Description:**

Tyler Hills CIC. Development of residential lots for you to build your new home. Convenient area on the east side of Bemidji with less than 10 minutes to Lake Bemidji boat accesses and less than 5 minutes to the Blue Ox Trail. Come find your favorite building site!

## **Additional Details:**

Lot Acres 0.34

Lot Dimensions 86x171x89x171

School District 31
Taxes \$56
Taxes with Assessments \$56
Tax Year 2025