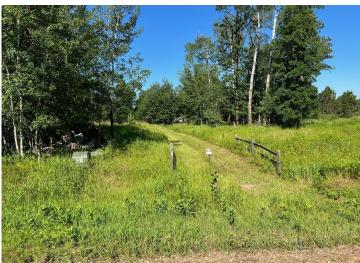

## **Description:**

Tyler Hills CIC. Development of residential lots for you to build your new home. Convenient area on the east side of Bemidji with less than 10 minutes to Lake Bemidji boat accesses and less than 5 minutes to the Blue Ox Trail. Come find your favorite building site!

## **Additional Details:**

Lot Acres 0.34

Lot Dimensions 86x171x89x171

School District 31
Taxes \$56
Taxes with Assessments \$56
Tax Year 2025