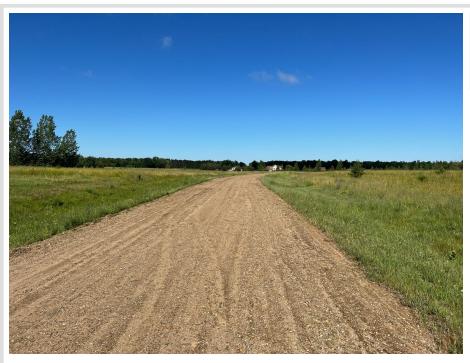

## **Description:**

Tyler Hills CIC. Development of residential lots for you to build your new home. Convenient area on the east side of Bemidji with less than 10 minutes to Lake Bemidji boat accesses and less than 5 minutes to the Blue Ox Trail. Come find your favorite building site!

## **Driving Directions:**

From Keith's Pizza South take 1st St SE, turn left onto Lake Ave NE, right on Mill St NE, left on Tyler Ave NE. Tyler Hills will be on your left.

Listed By: Realty Experts, LLC