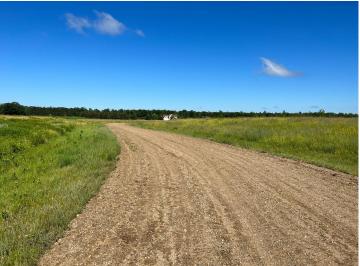

## **Description:**

Tyler Hills CIC. Development of residential lots for you to build your new home. Convenient area on the east side of Bemidji with less than 10 minutes to Lake Bemidji boat accesses and less than 5 minutes to the Blue Ox Trail. Come find your favorite building site!

## **Additional Details:**

Lot Acres 0.34

Lot Dimensions 86x171x89x171

School District 31
Taxes \$56
Taxes with Assessments \$56
Tax Year 2025