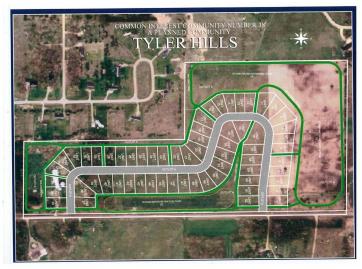

## **Description:**

Tyler Hills CIC. Development of residential lots for you to build your new home. Convenient area on the east side of Bemidji with less than 10 minutes to Lake Bemidji boat accesses and less than 5 minutes to the Blue Ox Trail. Come find your favorite building site!

## **Additional Details:**

Lot Acres 0.34

Lot Dimensions 86x171x89x171

School District 31
Taxes \$56
Taxes with Assessments \$56
Tax Year 2025