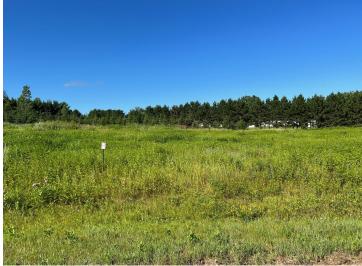

## **Description:**

Tyler Hills CIC. Development of residential lots for you to build your new home. Convenient area on the east side of Bemidji with less than 10 minutes to Lake Bemidji boat accesses and less than 5 minutes to the Blue Ox Trail. Come find your favorite building site!

## **Additional Details:**

Lot Acres 0.34

Lot Dimensions 86x171x89x171

School District 31
Taxes \$56
Taxes with Assessments \$56
Tax Year 2025