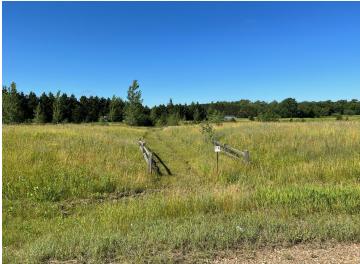

## **Description:**

Tyler Hills CIC. Development of residential lots for you to build your new home. Convenient area on the east side of Bemidji with less than 10 minutes to Lake Bemidji boat accesses and less than 5 minutes to the Blue Ox Trail. Come find your favorite building site!

## **Additional Details:**

Lot Acres 0.33 Lot Dimensions 83x171 School District 31 Taxes \$56 Taxes with Assessments \$56 Tax Year 2025