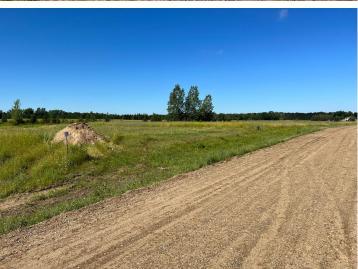

## **Description:**

Tyler Hills CIC. Development of residential lots for you to build your new home. Convenient area on the east side of Bemidji with less than 10 minutes to Lake Bemidji boat accesses and less than 5 minutes to the Blue Ox Trail. Come find your favorite building site!

## **Additional Details:**

Lot Acres 0.33 Lot Dimensions 83x171 School District 31 Taxes \$56 Taxes with Assessments \$56 Tax Year 2025