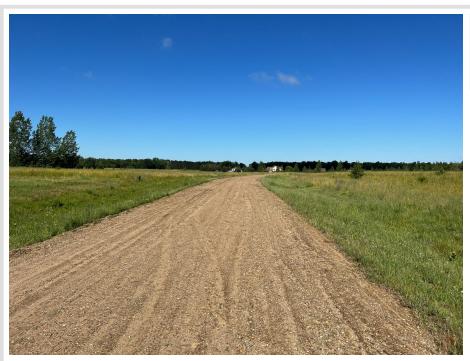

## **Description:**

Tyler Hills CIC. Development of residential lots for you to build your new home. Convenient area on the east side of Bemidji with less than 10 minutes to Lake Bemidji boat accesses and less than 5 minutes to the Blue Ox Trail. Come find your favorite building site!