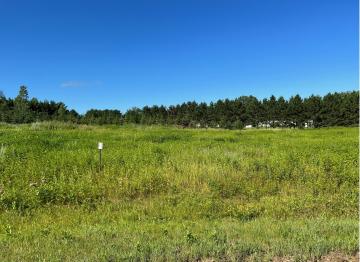

## **Description:**

Tyler Hills CIC. Development of residential lots for you to build your new home. Convenient area on the east side of Bemidji with less than 10 minutes to Lake Bemidji boat accesses and less than 5 minutes to the Blue Ox Trail. Come find your favorite building site!

## **Additional Details:**

Lot Acres 0.33 Lot Dimensions 83x171 School District 31 Taxes \$56 Taxes with Assessments \$56 Tax Year 2025