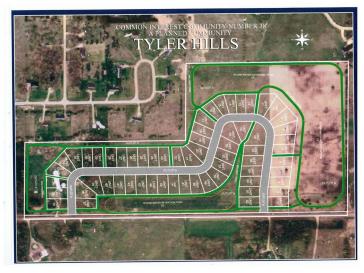

## **Description:**

Tyler Hills CIC. Development of residential lots for you to build your new home. Convenient area on the east side of Bemidji with less than 10 minutes to Lake Bemidji boat accesses and less than 5 minutes to the Blue Ox Trail. Come find your favorite building site!

## **Additional Details:**

Lot Acres 0.33 Lot Dimensions 83x171 School District 31 Taxes \$56 Taxes with Assessments \$56 Tax Year 2025