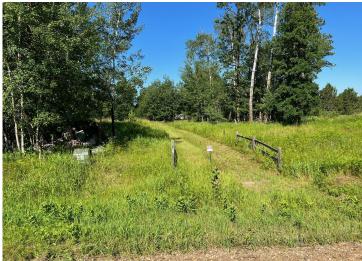

## **Description:**

Tyler Hills CIC. Development of residential lots for you to build your new home. Convenient area on the east side of Bemidji with less than 10 minutes to Lake Bemidji boat accesses and less than 5 minutes to the Blue Ox Trail. Come find your favorite building site!

## **Driving Directions:**

From Keith's Pizza South take 1st St SE, turn left onto Lake Ave NE, right on Mill St NE, left on Tyler Ave NE. Tyler Hills will be on your left.

Listed By: Realty Experts, LLC