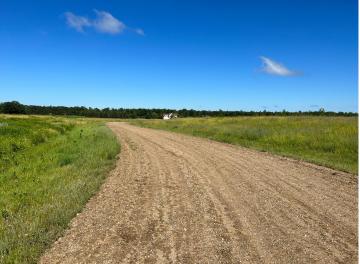

## **Description:**

Tyler Hills CIC. Development of residential lots for you to build your new home. Convenient area on the east side of Bemidji with less than 10 minutes to Lake Bemidji boat accesses and less than 5 minutes to the Blue Ox Trail. Come find your favorite building site!

## **Additional Details:**

Lot Acres 0.33 Lot Dimensions 83x171 School District 31 Taxes \$56 Taxes with Assessments \$56 Tax Year 2025