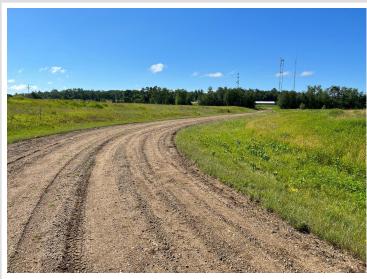

## **Description:**

Tyler Hills CIC. Development of residential lots for you to build your new home. Convenient area on the east side of Bemidji with less than 10 minutes to Lake Bemidji boat accesses and less than 5 minutes to the Blue Ox Trail. Come find your favorite building site!

## **Additional Details:**

Lot Acres 0.33 Lot Dimensions 83x171 School District 31 Taxes \$56 Taxes with Assessments \$56 Tax Year 2025