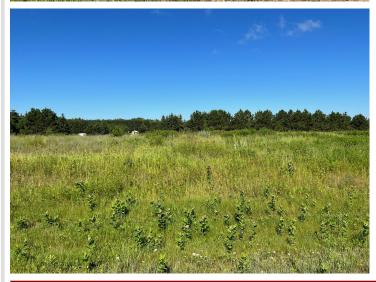

## **Description:**

Tyler Hills CIC. Development of residential lots for you to build your new home. Convenient area on the east side of Bemidji with less than 10 minutes to Lake Bemidji boat accesses and less than 5 minutes to the Blue Ox Trail. Come find your favorite building site!

## **Additional Details:**

Lot Acres 0.33 Lot Dimensions 83x171 School District 31 Taxes \$56 Taxes with Assessments \$56 Tax Year 2025