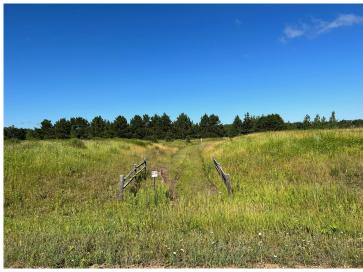

## **Description:**

Tyler Hills CIC. Development of residential lots for you to build your new home. Convenient area on the east side of Bemidji with less than 10 minutes to Lake Bemidji boat accesses and less than 5 minutes to the Blue Ox Trail. Come find your favorite building site!

## **Additional Details:**

Lot Acres 0.32

Lot Dimensions 80x173x84x171

School District 31 Taxes \$56 Taxes with Assessments \$56 Tax Year 2025