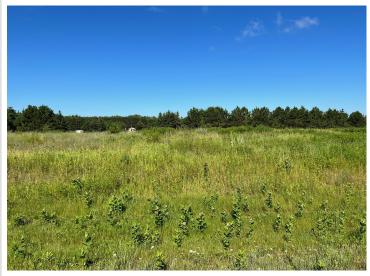

## **Description:**

Tyler Hills CIC. Development of residential lots for you to build your new home. Convenient area on the east side of Bemidji with less than 10 minutes to Lake Bemidji boat accesses and less than 5 minutes to the Blue Ox Trail. Come find your favorite building site!

## **Additional Details:**

Lot Acres 0.32

Lot Dimensions 80x173x84x171

School District 31 Taxes \$56 Taxes with Assessments \$56 Tax Year 2025