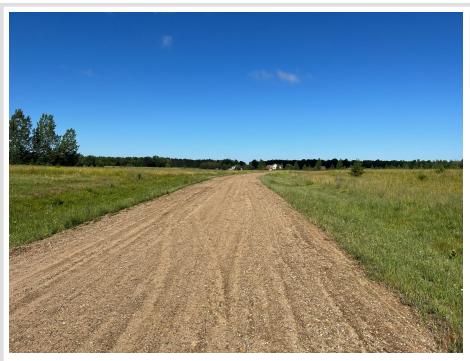

## **Description:**

Tyler Hills CIC. Development of residential lots for you to build your new home. Convenient area on the east side of Bemidji with less than 10 minutes to Lake Bemidji boat accesses and less than 5 minutes to the Blue Ox Trail. Come find your favorite building site!

## **Driving Directions:**

From Keith's Pizza South take 1st St SE, turn left onto Lake Ave NE, right on Mill St NE, left on Tyler Ave NE. Tyler Hills will be on your left.

Listed By: Realty Experts, LLC