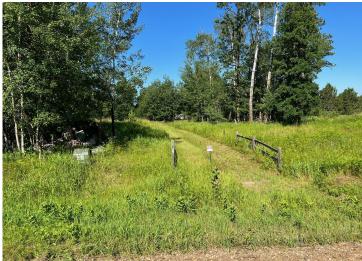

## **Description:**

Tyler Hills CIC. Development of residential lots for you to build your new home. Convenient area on the east side of Bemidji with less than 10 minutes to Lake Bemidji boat accesses and less than 5 minutes to the Blue Ox Trail. Come find your favorite building site!

## **Additional Details:**

Lot Acres 0.32

Lot Dimensions 80x173x84x171

School District 31 Taxes \$56 Taxes with Assessments \$56 Tax Year 2025