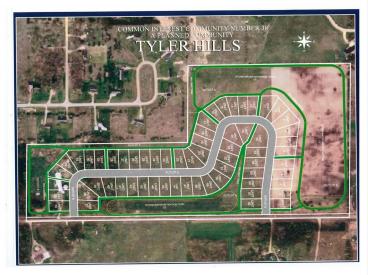

## **Description:**

Tyler Hills CIC. Development of residential lots for you to build your new home. Convenient area on the east side of Bemidji with less than 10 minutes to Lake Bemidji boat accesses and less than 5 minutes to the Blue Ox Trail. Come find your favorite building site!

## **Additional Details:**

Lot Acres 0.32

Lot Dimensions 80x173x84x171

School District 31 Taxes \$56 Taxes with Assessments \$56 Tax Year 2025