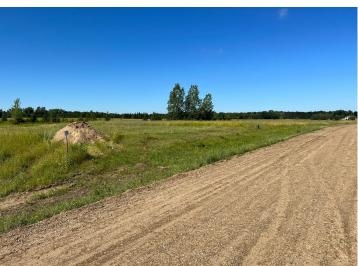

## **Description:**

Tyler Hills CIC. Development of residential lots for you to build your new home. Convenient area on the east side of Bemidji with less than 10 minutes to Lake Bemidji boat accesses and less than 5 minutes to the Blue Ox Trail. Come find your favorite building site!

## **Additional Details:**

Lot Acres 0.32

Lot Dimensions 80x173x84x171

School District 31 Taxes \$56 Taxes with Assessments \$56 Tax Year 2025