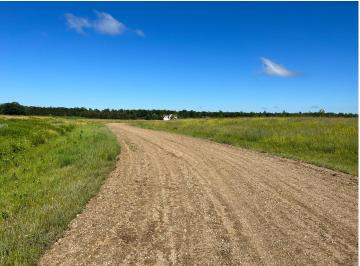

## **Description:**

Tyler Hills CIC. Development of residential lots for you to build your new home. Convenient area on the east side of Bemidji with less than 10 minutes to Lake Bemidji boat accesses and less than 5 minutes to the Blue Ox Trail. Come find your favorite building site!

## **Additional Details:**

Lot Acres 0.32

Lot Dimensions 80x173x84x171

School District 31 Taxes \$56 Taxes with Assessments \$56 Tax Year 2025