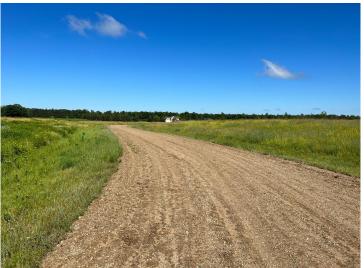

## **Description:**

Tyler Hills CIC. Development of residential lots for you to build your new home. Convenient area on the east side of Bemidji with less than 10 minutes to Lake Bemidji boat accesses and less than 5 minutes to the Blue Ox Trail. Come find your favorite building site!

## **Additional Details:**

Lot Acres 0.39

Lot Dimensions 64x208x122x173

School District 31 Taxes \$56 Taxes with Assessments \$56 Tax Year 2025