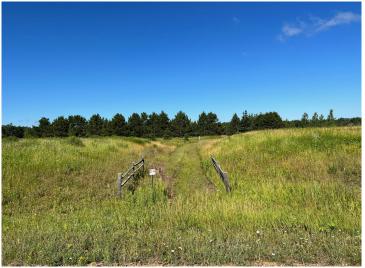

MLS 6412531 Land

\$25,000

0.39 Acres Subdivided

1201 Unit 8 Tyler Avenue Bemidji MN 56601

Status: Active

## **Description:**

Tyler Hills CIC. Development of residential lots for you to build your new home. Convenient area on the east side of Bemidji with less than 10 minutes to Lake Bemidji boat accesses and less than 5 minutes to the Blue Ox Trail. Come find your favorite building site!

## **Additional Details:**

Lot Acres 0.39

Lot Dimensions 64x208x122x173

School District 31 Taxes \$56 Taxes with Assessments \$56 Tax Year 2025