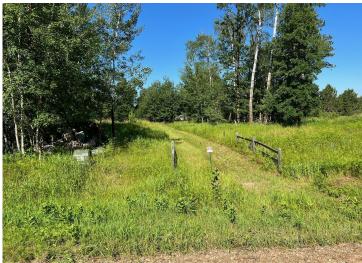

MLS 6412531 Land

\$25,000

0.39 Acres Subdivided

1201 Unit 8 Tyler Avenue Bemidji MN 56601

Status: Active

## **Description:**

Tyler Hills CIC. Development of residential lots for you to build your new home. Convenient area on the east side of Bemidji with less than 10 minutes to Lake Bemidji boat accesses and less than 5 minutes to the Blue Ox Trail. Come find your favorite building site!

## **Additional Details:**

Lot Acres 0.39

Lot Dimensions 64x208x122x173

School District 31 Taxes \$56 Taxes with Assessments \$56 Tax Year 2025