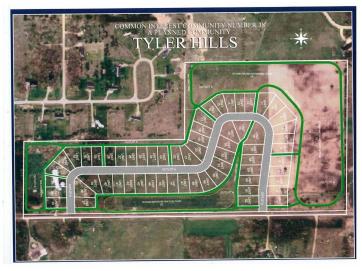

## **Description:**

Tyler Hills CIC. Development of residential lots for you to build your new home. Convenient area on the east side of Bemidji with less than 10 minutes to Lake Bemidji boat accesses and less than 5 minutes to the Blue Ox Trail. Come find your favorite building site!

## **Additional Details:**

Lot Acres 0.39

Lot Dimensions 64x208x122x173

School District 31 Taxes \$56 Taxes with Assessments \$56 Tax Year 2025