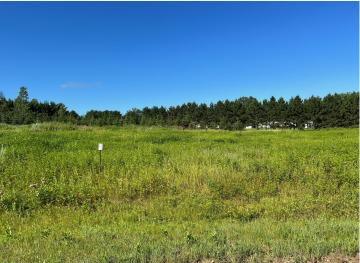

## **Description:**

Tyler Hills CIC. Development of residential lots for you to build your new home. Convenient area on the east side of Bemidji with less than 10 minutes to Lake Bemidji boat accesses and less than 5 minutes to the Blue Ox Trail. Come find your favorite building site!