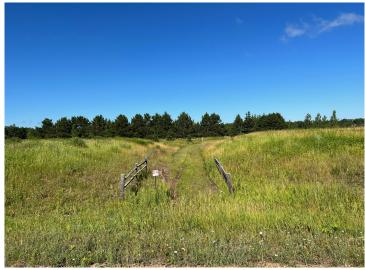

## **Description:**

Tyler Hills CIC. Development of residential lots for you to build your new home. Convenient area on the east side of Bemidji with less than 10 minutes to Lake Bemidji boat accesses and less than 5 minutes to the Blue Ox Trail. Come find your favorite building site!

## **Additional Details:**

Lot Acres 0.47

Lot Dimensions 61x192x129x208

School District 31
Taxes \$56
Taxes with Assessments \$56
Tax Year 2025