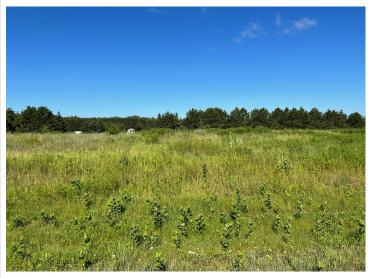

## **Description:**

Tyler Hills CIC. Development of residential lots for you to build your new home. Convenient area on the east side of Bemidji with less than 10 minutes to Lake Bemidji boat accesses and less than 5 minutes to the Blue Ox Trail. Come find your favorite building site!

## **Additional Details:**

Lot Acres 0.47

Lot Dimensions 61x192x129x208

School District 31
Taxes \$56
Taxes with Assessments \$56
Tax Year 2025