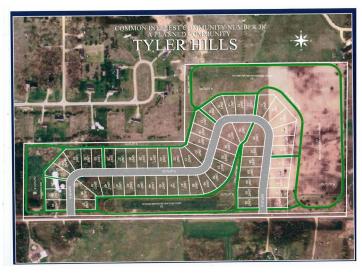

## **Description:**

Tyler Hills CIC. Development of residential lots for you to build your new home. Convenient area on the east side of Bemidji with less than 10 minutes to Lake Bemidji boat accesses and less than 5 minutes to the Blue Ox Trail. Come find your favorite building site!

## **Additional Details:**

Lot Acres 0.47

Lot Dimensions 61x192x129x208

School District 31
Taxes \$56
Taxes with Assessments \$56
Tax Year 2025