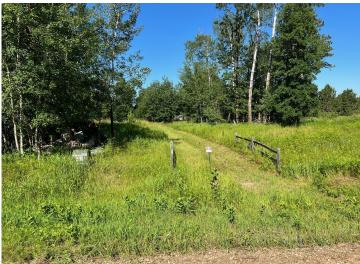

## **Description:**

Tyler Hills CIC. Development of residential lots for you to build your new home. Convenient area on the east side of Bemidji with less than 10 minutes to Lake Bemidji boat accesses and less than 5 minutes to the Blue Ox Trail. Come find your favorite building site!

## **Additional Details:**

Lot Acres 0.47

Lot Dimensions 61x192x129x208

School District 31
Taxes \$56
Taxes with Assessments \$56
Tax Year 2025