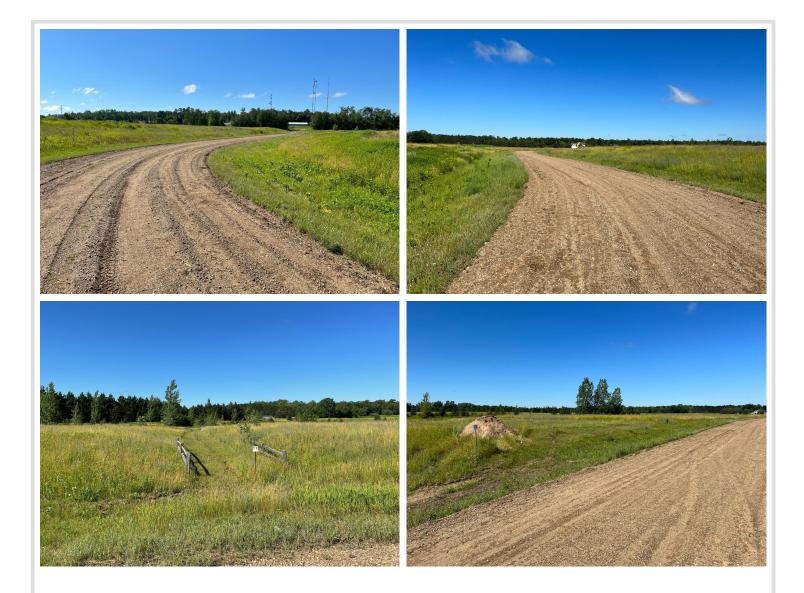

## **Description:**

Tyler Hills CIC. Development of residential lots for you to build your new home. Convenient area on the east side of Bemidji with less than 10 minutes to Lake Bemidji boat accesses and less than 5 minutes to the Blue Ox Trail. Come find your favorite building site!