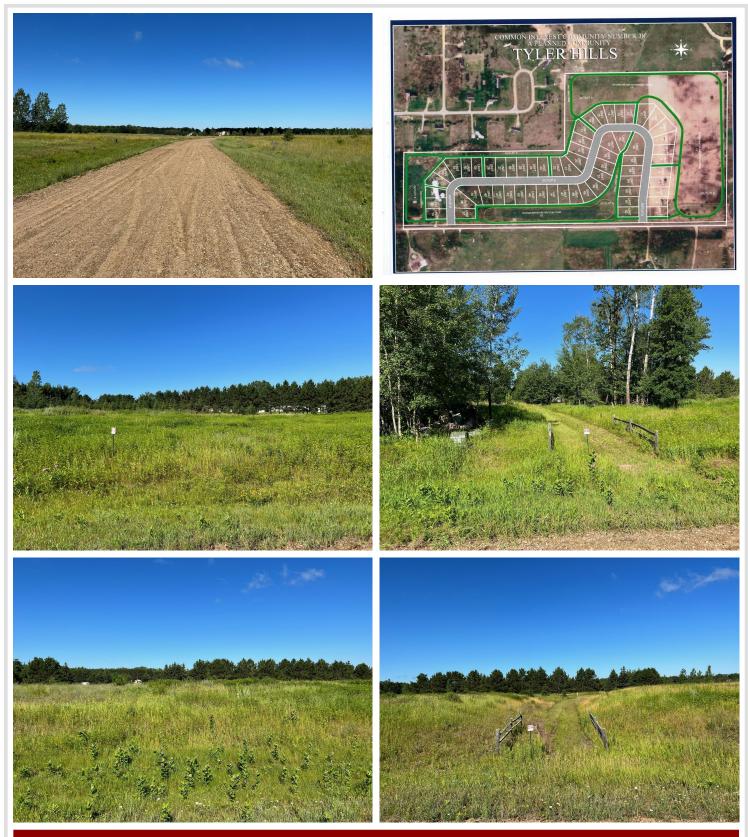

## **Description:**

Tyler Hills CIC. Development of residential lots for you to build your new home. Convenient area on the east side of Bemidji with less than 10 minutes to Lake Bemidji boat accesses and less than 5 minutes to the Blue Ox Trail. Come find your favorite building site!

# Additional Details:

| Lot Acres              | 0.43           |
|------------------------|----------------|
| Lot Dimensions         | 63x212x128x192 |
| School District        | 31             |
| Taxes                  | \$56           |
| Taxes with Assessments | \$56           |
| Tax Year               | 2025           |