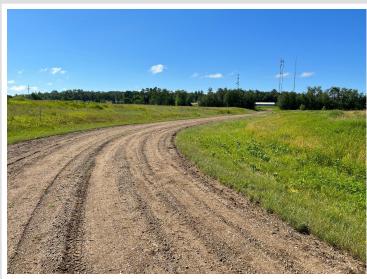

## **Description:**

Tyler Hills CIC. Development of residential lots for you to build your new home. Convenient area on the east side of Bemidji with less than 10 minutes to Lake Bemidji boat accesses and less than 5 minutes to the Blue Ox Trail. Come find your favorite building site!

## **Driving Directions:**

From Keith's Pizza South take 1st St SE, turn left onto Lake Ave NE, right on Mill St NE, left on Tyler Ave NE. Tyler Hills will be on your left.

Listed By: Realty Experts, LLC