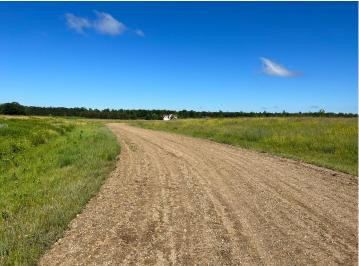

## **Description:**

Tyler Hills CIC. Development of residential lots for you to build your new home. Convenient area on the east side of Bemidji with less than 10 minutes to Lake Bemidji boat accesses and less than 5 minutes to the Blue Ox Trail. Come find your favorite building site!

## **Additional Details:**

Lot Acres 0.44

Lot Dimensions 56x177x146x212

School District 31 Taxes \$56 Taxes with Assessments \$56 Tax Year 2025