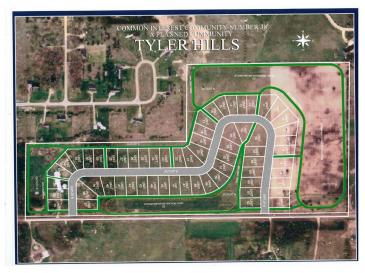

## **Description:**

Tyler Hills CIC. Development of residential lots for you to build your new home. Convenient area on the east side of Bemidji with less than 10 minutes to Lake Bemidji boat accesses and less than 5 minutes to the Blue Ox Trail. Come find your favorite building site!

## **Additional Details:**

Lot Acres 0.44

Lot Dimensions 56x177x146x212

School District 31 Taxes \$56 Taxes with Assessments \$56 Tax Year 2025