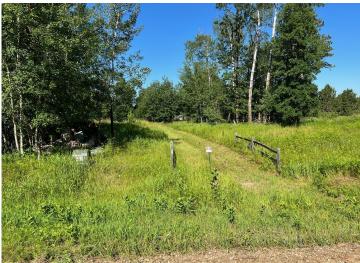

## **Description:**

Tyler Hills CIC. Development of residential lots for you to build your new home. Convenient area on the east side of Bemidji with less than 10 minutes to Lake Bemidji boat accesses and less than 5 minutes to the Blue Ox Trail. Come find your favorite building site!

## **Additional Details:**

Lot Acres 0.44

Lot Dimensions 56x177x146x212

School District 31 Taxes \$56 Taxes with Assessments \$56 Tax Year 2025