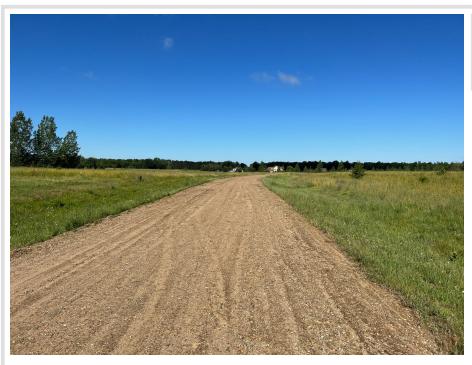

## **Description:**

Tyler Hills CIC. Development of residential lots for you to build your new home. Convenient area on the east side of Bemidji with less than 10 minutes to Lake Bemidji boat accesses and less than 5 minutes to the Blue Ox Trail. Come find your favorite building site!

## **Additional Details:**

Lot Acres 0.44

Lot Dimensions 56x177x146x212

School District 31 Taxes \$56 Taxes with Assessments \$56 Tax Year 2025