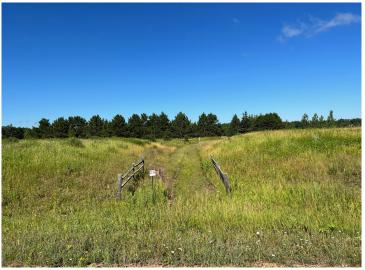

## **Description:**

Tyler Hills CIC. Development of residential lots for you to build your new home. Convenient area on the east side of Bemidji with less than 10 minutes to Lake Bemidji boat accesses and less than 5 minutes to the Blue Ox Trail. Come find your favorite building site!

## **Additional Details:**

Lot Acres 0.44

Lot Dimensions 56x177x146x212

School District 31 Taxes \$56 Taxes with Assessments \$56 Tax Year 2025