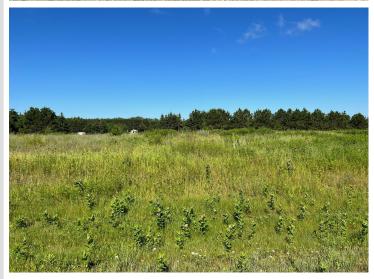

## **Description:**

Tyler Hills CIC. Development of residential lots for you to build your new home. Convenient area on the east side of Bemidji with less than 10 minutes to Lake Bemidji boat accesses and less than 5 minutes to the Blue Ox Trail. Come find your favorite building site!

## **Additional Details:**

Lot Acres 0.44

Lot Dimensions 56x177x146x212

School District 31 Taxes \$56 Taxes with Assessments \$56 Tax Year 2025