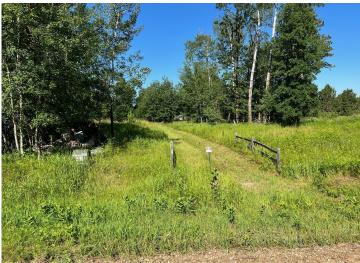

## **Description:**

Tyler Hills CIC. Development of residential lots for you to build your new home. Convenient area on the east side of Bemidji with less than 10 minutes to Lake Bemidji boat accesses and less than 5 minutes to the Blue Ox Trail. Come find your favorite building site!

## **Additional Details:**

Lot Acres 0.31

Lot Dimensions 67x170x89x172

School District 31 Taxes \$56 Taxes with Assessments \$56 Tax Year 2025