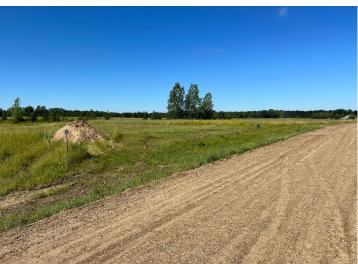

## **Description:**

Tyler Hills CIC. Development of residential lots for you to build your new home. Convenient area on the east side of Bemidji with less than 10 minutes to Lake Bemidji boat accesses and less than 5 minutes to the Blue Ox Trail. Come find your favorite building site!

## **Additional Details:**

Lot Acres 0.31

Lot Dimensions 67x170x89x172

School District 31 Taxes \$56 Taxes with Assessments \$56 Tax Year 2025