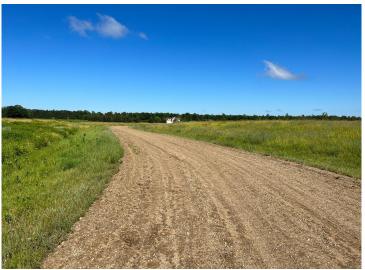

## **Description:**

Tyler Hills CIC. Development of residential lots for you to build your new home. Convenient area on the east side of Bemidji with less than 10 minutes to Lake Bemidji boat accesses and less than 5 minutes to the Blue Ox Trail. Come find your favorite building site!

## **Additional Details:**

Lot Acres 0.31

Lot Dimensions 67x170x89x172

School District 31 Taxes \$56 Taxes with Assessments \$56 Tax Year 2025