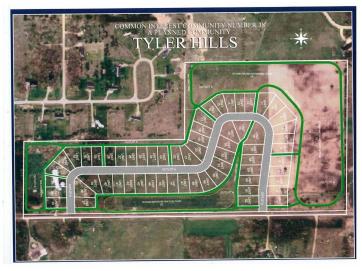

## **Description:**

Tyler Hills CIC. Development of residential lots for you to build your new home. Convenient area on the east side of Bemidji with less than 10 minutes to Lake Bemidji boat accesses and less than 5 minutes to the Blue Ox Trail. Come find your favorite building site!

## **Additional Details:**

Lot Acres 0.31

Lot Dimensions 67x170x89x172

School District 31 Taxes \$56 Taxes with Assessments \$56 Tax Year 2025