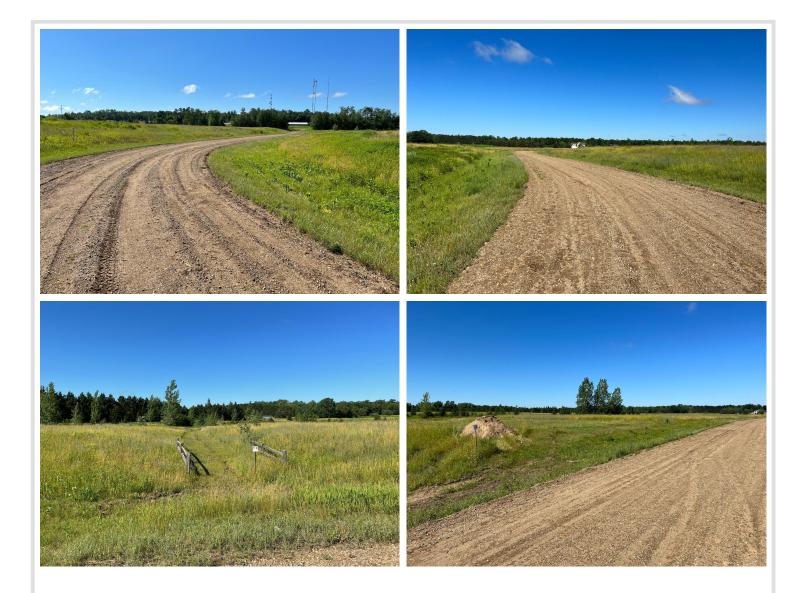

### **Description:**

Tyler Hills CIC. Development of residential lots for you to build your new home. Convenient area on the east side of Bemidji with less than 10 minutes to Lake Bemidji boat accesses and less than 5 minutes to the Blue Ox Trail. Come find your favorite building site!