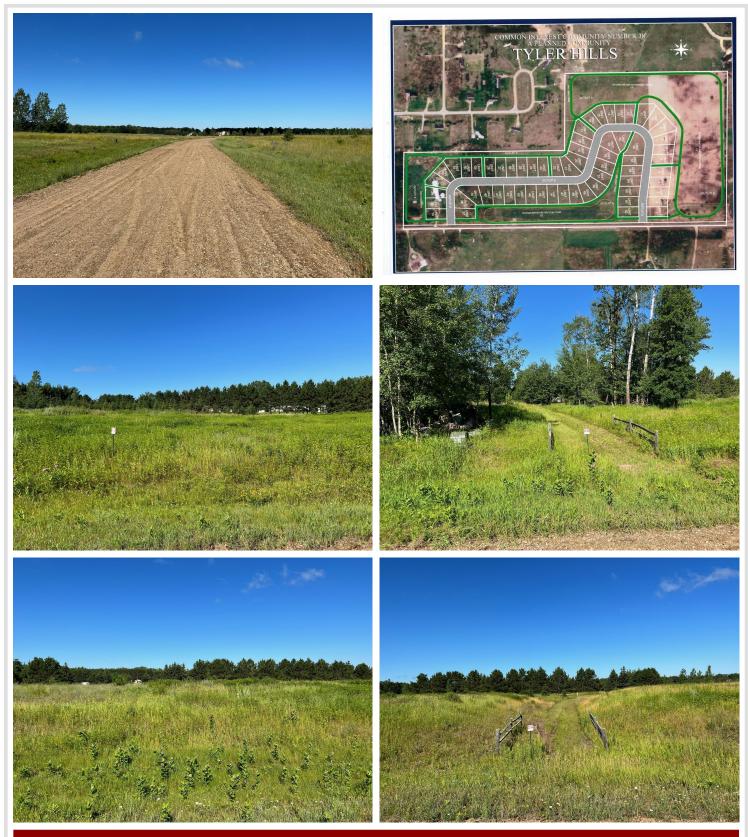

### **Description:**

Tyler Hills CIC. Development of residential lots for you to build your new home. Convenient area on the east side of Bemidji with less than 10 minutes to Lake Bemidji boat accesses and less than 5 minutes to the Blue Ox Trail. Come find your favorite building site!

## Additional Details:

| Lot Acres              | 0.31          |
|------------------------|---------------|
| Lot Dimensions         | 73x170x84x170 |
| School District        | 31            |
| Taxes                  | \$56          |
| Taxes with Assessments | \$56          |
| Tax Year               | 2025          |