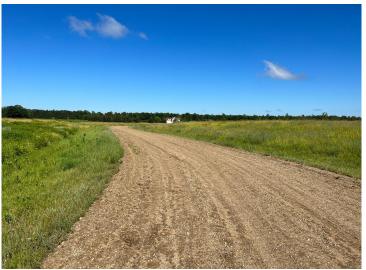

MLS 6412541 Land

\$25,000

0.31 Acres Subdivided

1201 Unit 14 Tyler Avenue Bemidji MN 56601

Status: Active

## **Description:**

Tyler Hills CIC. Development of residential lots for you to build your new home. Convenient area on the east side of Bemidji with less than 10 minutes to Lake Bemidji boat accesses and less than 5 minutes to the Blue Ox Trail. Come find your favorite building site!

## **Additional Details:**

Lot Acres 0.31

Lot Dimensions 63x176x96x170

School District 31 Taxes \$56 Taxes with Assessments \$56 Tax Year 2025