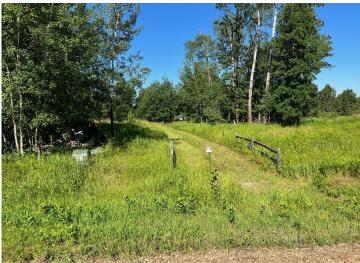

## **Description:**

Tyler Hills CIC. Development of residential lots for you to build your new home. Convenient area on the east side of Bemidji with less than 10 minutes to Lake Bemidji boat accesses and less than 5 minutes to the Blue Ox Trail. Come find your favorite building site!

## **Additional Details:**

Lot Acres 0.31

Lot Dimensions 63x176x96x170

School District 31 Taxes \$56 Taxes with Assessments \$56 Tax Year 2025