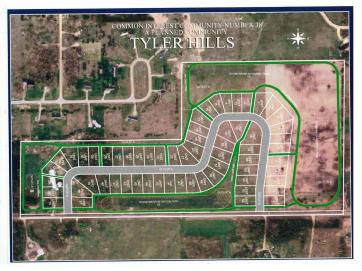

## **Description:**

Tyler Hills CIC. Development of residential lots for you to build your new home. Convenient area on the east side of Bemidji with less than 10 minutes to Lake Bemidji boat accesses and less than 5 minutes to the Blue Ox Trail. Come find your favorite building site!

## **Additional Details:**

Lot Acres 0.31

Lot Dimensions 63x176x96x170

School District 31 Taxes \$56 Taxes with Assessments \$56 Tax Year 2025