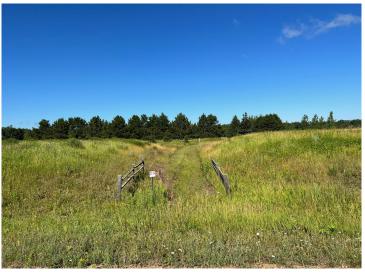

## **Description:**

Tyler Hills CIC. Development of residential lots for you to build your new home. Convenient area on the east side of Bemidji with less than 10 minutes to Lake Bemidji boat accesses and less than 5 minutes to the Blue Ox Trail. Come find your favorite building site!

## **Additional Details:**

Lot Acres 0.31

Lot Dimensions 63x176x96x170

School District 31 Taxes \$56 Taxes with Assessments \$56 Tax Year 2025