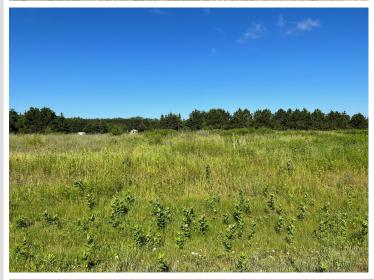

## **Description:**

Tyler Hills CIC. Development of residential lots for you to build your new home. Convenient area on the east side of Bemidji with less than 10 minutes to Lake Bemidji boat accesses and less than 5 minutes to the Blue Ox Trail. Come find your favorite building site!

## **Additional Details:**

Lot Acres 0.31

Lot Dimensions 63x176x96x170

School District 31 Taxes \$56 Taxes with Assessments \$56 Tax Year 2025