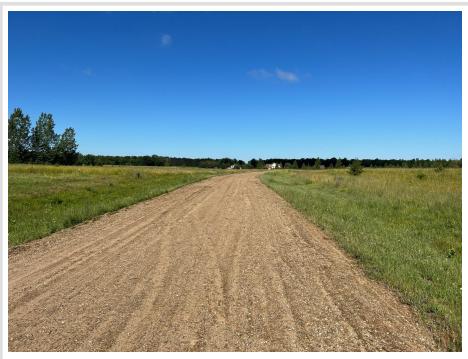

## **Description:**

Tyler Hills CIC. Development of residential lots for you to build your new home. Convenient area on the east side of Bemidji with less than 10 minutes to Lake Bemidji boat accesses and less than 5 minutes to the Blue Ox Trail. Come find your favorite building site!

## **Additional Details:**

Lot Acres 0.32

Lot Dimensions 52x163x110x176

School District 31
Taxes \$56
Taxes with Assessments \$56
Tax Year 2025