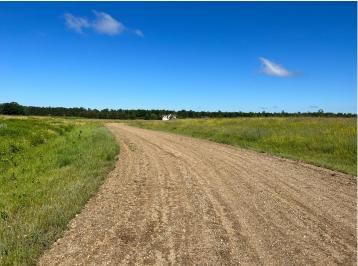

## **Description:**

Tyler Hills CIC. Development of residential lots for you to build your new home. Convenient area on the east side of Bemidji with less than 10 minutes to Lake Bemidji boat accesses and less than 5 minutes to the Blue Ox Trail. Come find your favorite building site!

## **Additional Details:**

Lot Acres 0.32

Lot Dimensions 52x163x110x176

School District 31
Taxes \$56
Taxes with Assessments \$56
Tax Year 2025