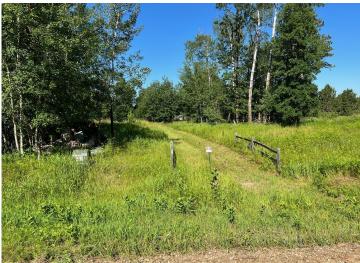

## **Description:**

Tyler Hills CIC. Development of residential lots for you to build your new home. Convenient area on the east side of Bemidji with less than 10 minutes to Lake Bemidji boat accesses and less than 5 minutes to the Blue Ox Trail. Come find your favorite building site!

## **Additional Details:**

Lot Acres 0.32

Lot Dimensions 52x163x110x176

School District 31
Taxes \$56
Taxes with Assessments \$56
Tax Year 2025