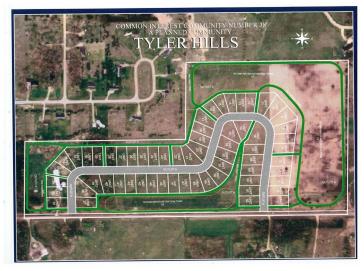

## **Description:**

Tyler Hills CIC. Development of residential lots for you to build your new home. Convenient area on the east side of Bemidji with less than 10 minutes to Lake Bemidji boat accesses and less than 5 minutes to the Blue Ox Trail. Come find your favorite building site!

## **Additional Details:**

Lot Acres 0.32

Lot Dimensions 52x163x110x176

School District 31
Taxes \$56
Taxes with Assessments \$56
Tax Year 2025