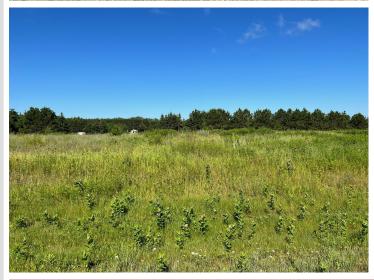

## **Description:**

Tyler Hills CIC. Development of residential lots for you to build your new home. Convenient area on the east side of Bemidji with less than 10 minutes to Lake Bemidji boat accesses and less than 5 minutes to the Blue Ox Trail. Come find your favorite building site!

## **Additional Details:**

Lot Acres 0.32

Lot Dimensions 52x163x110x176

School District 31
Taxes \$56
Taxes with Assessments \$56
Tax Year 2025