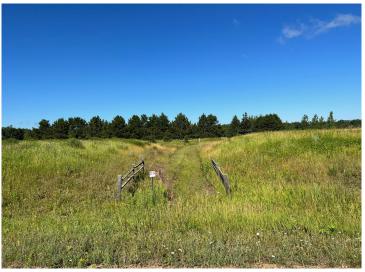

## **Description:**

Tyler Hills CIC. Development of residential lots for you to build your new home. Convenient area on the east side of Bemidji with less than 10 minutes to Lake Bemidji boat accesses and less than 5 minutes to the Blue Ox Trail. Come find your favorite building site!

## **Additional Details:**

Lot Acres 0.32

Lot Dimensions 52x163x110x176

School District 31
Taxes \$56
Taxes with Assessments \$56
Tax Year 2025