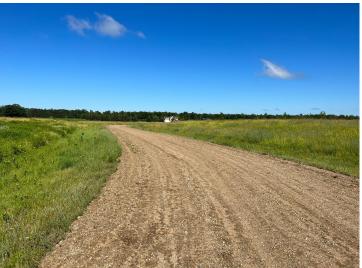

## **Description:**

Tyler Hills CIC. Development of residential lots for you to build your new home. Convenient area on the east side of Bemidji with less than 10 minutes to Lake Bemidji boat accesses and less than 5 minutes to the Blue Ox Trail. Come find your favorite building site!

## **Additional Details:**

Lot Acres 0.3

Lot Dimensions 59x172x100x163

School District 31
Taxes \$56
Taxes with Assessments \$56
Tax Year 2025