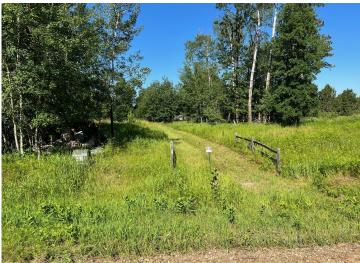

## **Description:**

Tyler Hills CIC. Development of residential lots for you to build your new home. Convenient area on the east side of Bemidji with less than 10 minutes to Lake Bemidji boat accesses and less than 5 minutes to the Blue Ox Trail. Come find your favorite building site!

## **Additional Details:**

Lot Acres 0.3

Lot Dimensions 59x172x100x163

School District 31
Taxes \$56
Taxes with Assessments \$56
Tax Year 2025