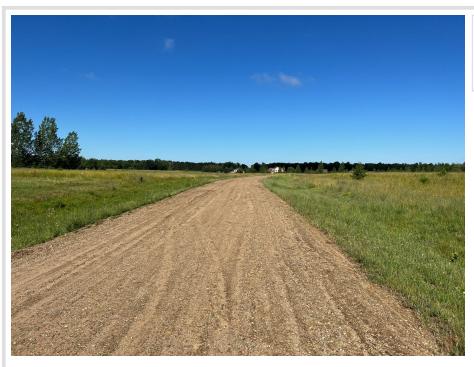

## **Description:**

Tyler Hills CIC. Development of residential lots for you to build your new home. Convenient area on the east side of Bemidji with less than 10 minutes to Lake Bemidji boat accesses and less than 5 minutes to the Blue Ox Trail. Come find your favorite building site!

## **Additional Details:**

Lot Acres 0.3

Lot Dimensions 59x172x100x163

School District 31
Taxes \$56
Taxes with Assessments \$56
Tax Year 2025