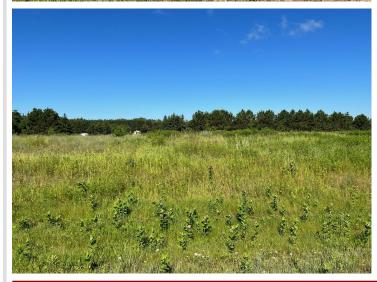

## **Description:**

Tyler Hills CIC. Development of residential lots for you to build your new home. Convenient area on the east side of Bemidji with less than 10 minutes to Lake Bemidji boat accesses and less than 5 minutes to the Blue Ox Trail. Come find your favorite building site!

## **Additional Details:**

Lot Acres 0.3

Lot Dimensions 59x172x100x163

School District 31
Taxes \$56
Taxes with Assessments \$56
Tax Year 2025