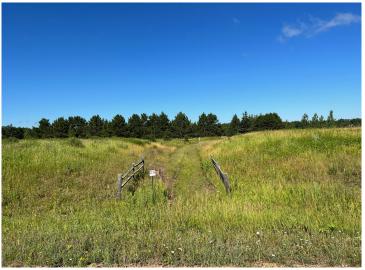

## **Description:**

Tyler Hills CIC. Development of residential lots for you to build your new home. Convenient area on the east side of Bemidji with less than 10 minutes to Lake Bemidji boat accesses and less than 5 minutes to the Blue Ox Trail. Come find your favorite building site!

## **Additional Details:**

Lot Acres 0.3

Lot Dimensions 59x172x100x163

School District 31
Taxes \$56
Taxes with Assessments \$56
Tax Year 2025