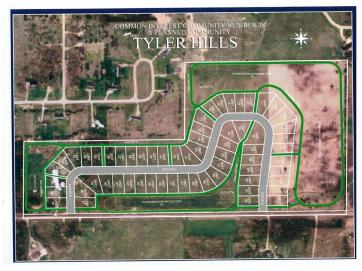

## **Description:**

Tyler Hills CIC. Development of residential lots for you to build your new home. Convenient area on the east side of Bemidji with less than 10 minutes to Lake Bemidji boat accesses and less than 5 minutes to the Blue Ox Trail. Come find your favorite building site!

## **Additional Details:**

Lot Acres 0.3

Lot Dimensions 59x172x100x163

School District 31
Taxes \$56
Taxes with Assessments \$56
Tax Year 2025