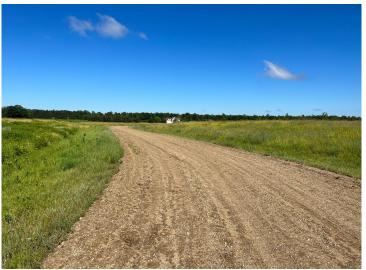

## **Description:**

Tyler Hills CIC. Development of residential lots for you to build your new home. Convenient area on the east side of Bemidji with less than 10 minutes to Lake Bemidji boat accesses and less than 5 minutes to the Blue Ox Trail. Come find your favorite building site!

## **Additional Details:**

Lot Acres 0.38

Lot Dimensions 66x177x96x181

School District 31
Taxes \$56
Taxes with Assessments \$56
Tax Year 2025