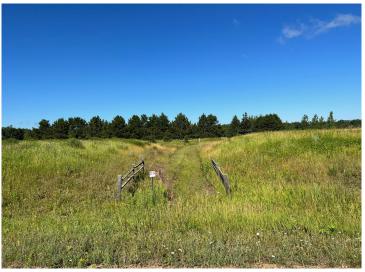

## **Description:**

Tyler Hills CIC. Development of residential lots for you to build your new home. Convenient area on the east side of Bemidji with less than 10 minutes to Lake Bemidji boat accesses and less than 5 minutes to the Blue Ox Trail. Come find your favorite building site!

## **Additional Details:**

Lot Acres 0.38

Lot Dimensions 66x177x96x181

School District 31
Taxes \$56
Taxes with Assessments \$56
Tax Year 2025