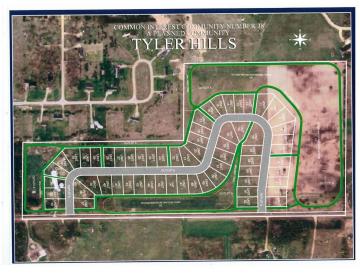

## **Description:**

Tyler Hills CIC. Development of residential lots for you to build your new home. Convenient area on the east side of Bemidji with less than 10 minutes to Lake Bemidji boat accesses and less than 5 minutes to the Blue Ox Trail. Come find your favorite building site!

## **Additional Details:**

Lot Acres 0.38

Lot Dimensions 66x177x96x181

School District 31
Taxes \$56
Taxes with Assessments \$56
Tax Year 2025