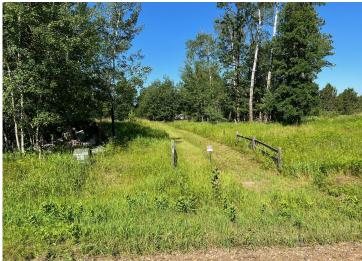

## **Description:**

Tyler Hills CIC. Development of residential lots for you to build your new home. Convenient area on the east side of Bemidji with less than 10 minutes to Lake Bemidji boat accesses and less than 5 minutes to the Blue Ox Trail. Come find your favorite building site!

## **Additional Details:**

Lot Acres 0.38

Lot Dimensions 66x177x96x181

School District 31
Taxes \$56
Taxes with Assessments \$56
Tax Year 2025