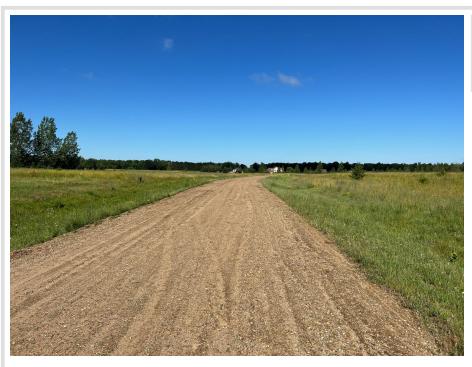

## **Description:**

Tyler Hills CIC. Development of residential lots for you to build your new home. Convenient area on the east side of Bemidji with less than 10 minutes to Lake Bemidji boat accesses and less than 5 minutes to the Blue Ox Trail. Come find your favorite building site!

## **Additional Details:**

Lot Acres 0.38

Lot Dimensions 66x177x96x181

School District 31
Taxes \$56
Taxes with Assessments \$56
Tax Year 2025