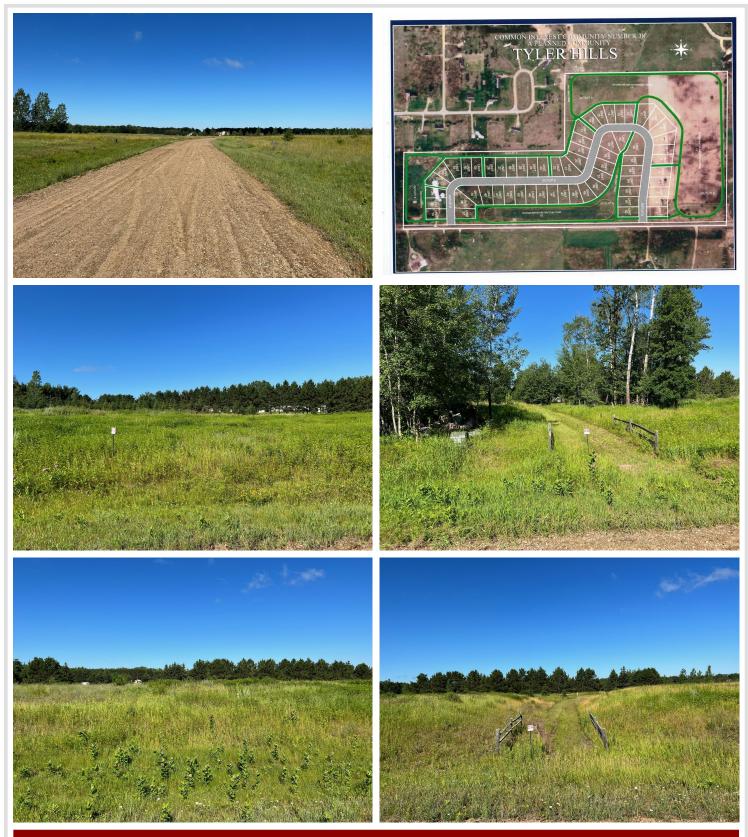

### **Description:**

Tyler Hills CIC. Development of residential lots for you to build your new home. Convenient area on the east side of Bemidji with less than 10 minutes to Lake Bemidji boat accesses and less than 5 minutes to the Blue Ox Trail. Come find your favorite building site!

## Additional Details:

| Lot Acres              | 0.32          |
|------------------------|---------------|
| Lot Dimensions         | 76x173x86x177 |
| School District        | 31            |
| Taxes                  | \$56          |
| Taxes with Assessments | \$56          |
| Tax Year               | 2025          |