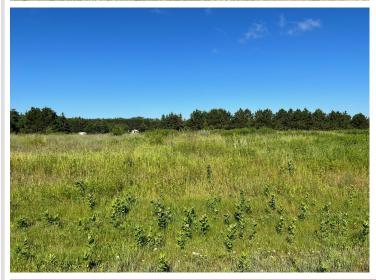

MLS 6412549 Land

\$25,000

0.33 Acres Subdivided

1201 Unit 19 Tyler Avenue Bemidji MN 56601

Status: Active

## **Description:**

Tyler Hills CIC. Development of residential lots for you to build your new home. Convenient area on the east side of Bemidji with less than 10 minutes to Lake Bemidji boat accesses and less than 5 minutes to the Blue Ox Trail. Come find your favorite building site!

## **Additional Details:**

Lot Acres 0.33

Lot Dimensions 86x171x83x173

School District 31
Taxes \$56
Taxes with Assessments \$56
Tax Year 2025