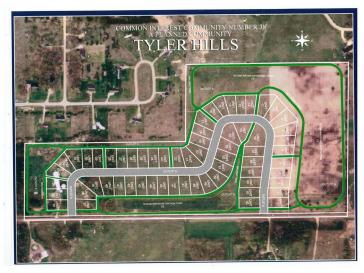

## **Description:**

Tyler Hills CIC. Development of residential lots for you to build your new home. Convenient area on the east side of Bemidji with less than 10 minutes to Lake Bemidji boat accesses and less than 5 minutes to the Blue Ox Trail. Come find your favorite building site!

## **Additional Details:**

Lot Acres 0.33

Lot Dimensions 86x171x83x173

School District 31
Taxes \$56
Taxes with Assessments \$56
Tax Year 2025