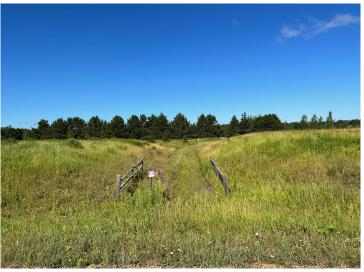

MLS 6412549 Land

\$25,000

0.33 Acres Subdivided

1201 Unit 19 Tyler Avenue Bemidji MN 56601

Status: Active

## **Description:**

Tyler Hills CIC. Development of residential lots for you to build your new home. Convenient area on the east side of Bemidji with less than 10 minutes to Lake Bemidji boat accesses and less than 5 minutes to the Blue Ox Trail. Come find your favorite building site!

## **Additional Details:**

Lot Acres 0.33

Lot Dimensions 86x171x83x173

School District 31
Taxes \$56
Taxes with Assessments \$56
Tax Year 2025