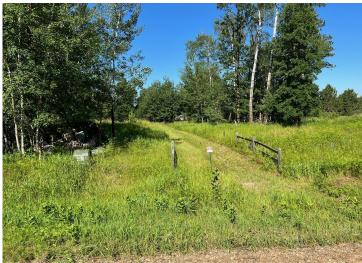

MLS 6412549 Land

\$25,000

0.33 Acres Subdivided

1201 Unit 19 Tyler Avenue Bemidji MN 56601

Status: Active

## **Description:**

Tyler Hills CIC. Development of residential lots for you to build your new home. Convenient area on the east side of Bemidji with less than 10 minutes to Lake Bemidji boat accesses and less than 5 minutes to the Blue Ox Trail. Come find your favorite building site!

## **Additional Details:**

Lot Acres 0.33

Lot Dimensions 86x171x83x173

School District 31
Taxes \$56
Taxes with Assessments \$56
Tax Year 2025