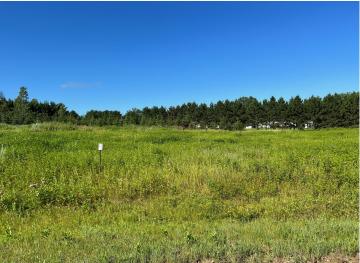

## **Description:**

Tyler Hills CIC. Development of residential lots for you to build your new home. Convenient area on the east side of Bemidji with less than 10 minutes to Lake Bemidji boat accesses and less than 5 minutes to the Blue Ox Trail. Come find your favorite building site!