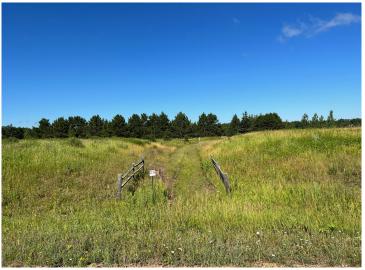

## **Description:**

Tyler Hills CIC. Development of residential lots for you to build your new home. Convenient area on the east side of Bemidji with less than 10 minutes to Lake Bemidji boat accesses and less than 5 minutes to the Blue Ox Trail. Come find your favorite building site!

## **Additional Details:**

Lot Acres 0.38

Lot Dimensions 134x213x52x171

School District 31 Taxes \$56 Taxes with Assessments \$56 Tax Year 2025