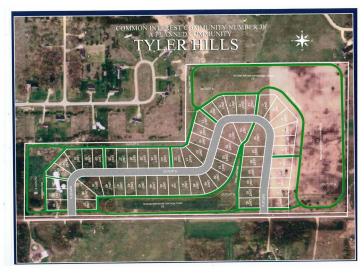

## **Description:**

Tyler Hills CIC. Development of residential lots for you to build your new home. Convenient area on the east side of Bemidji with less than 10 minutes to Lake Bemidji boat accesses and less than 5 minutes to the Blue Ox Trail. Come find your favorite building site!

## **Additional Details:**

Lot Acres 0.38

Lot Dimensions 134x213x52x171

School District 31 Taxes \$56 Taxes with Assessments \$56 Tax Year 2025