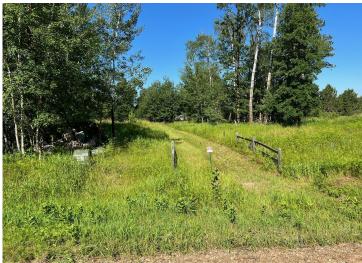

## **Description:**

Tyler Hills CIC. Development of residential lots for you to build your new home. Convenient area on the east side of Bemidji with less than 10 minutes to Lake Bemidji boat accesses and less than 5 minutes to the Blue Ox Trail. Come find your favorite building site!

## **Additional Details:**

Lot Acres 0.38

Lot Dimensions 134x213x52x171

School District 31 Taxes \$56 Taxes with Assessments \$56 Tax Year 2025