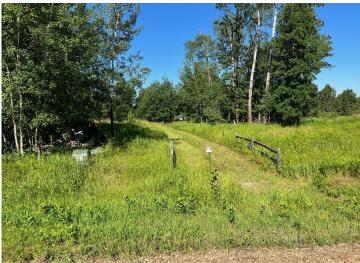

## **Description:**

Tyler Hills CIC. Development of residential lots for you to build your new home. Convenient area on the east side of Bemidji with less than 10 minutes to Lake Bemidji boat accesses and less than 5 minutes to the Blue Ox Trail. Come find your favorite building site!

## **Additional Details:**

Lot Acres 0.42

Lot Dimensions 120x174x44x213

School District 31 Taxes \$56 Taxes with Assessments \$56 Tax Year 2025