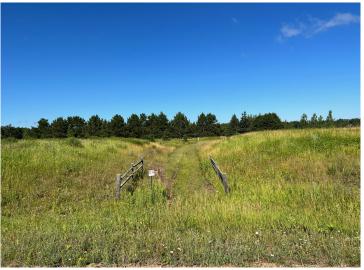

## **Description:**

Tyler Hills CIC. Development of residential lots for you to build your new home. Convenient area on the east side of Bemidji with less than 10 minutes to Lake Bemidji boat accesses and less than 5 minutes to the Blue Ox Trail. Come find your favorite building site!

## **Additional Details:**

Lot Acres 0.42

Lot Dimensions 120x174x44x213

School District 31 Taxes \$56 Taxes with Assessments \$56 Tax Year 2025