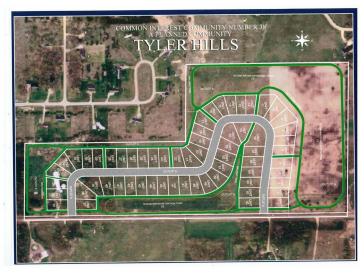

## **Description:**

Tyler Hills CIC. Development of residential lots for you to build your new home. Convenient area on the east side of Bemidji with less than 10 minutes to Lake Bemidji boat accesses and less than 5 minutes to the Blue Ox Trail. Come find your favorite building site!

## **Additional Details:**

Lot Acres 0.42

Lot Dimensions 120x174x44x213

School District 31 Taxes \$56 Taxes with Assessments \$56 Tax Year 2025