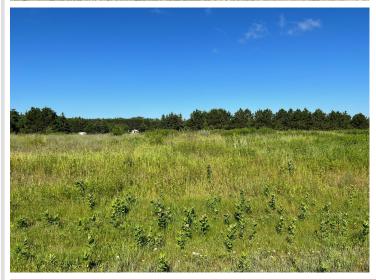

## **Description:**

Tyler Hills CIC. Development of residential lots for you to build your new home. Convenient area on the east side of Bemidji with less than 10 minutes to Lake Bemidji boat accesses and less than 5 minutes to the Blue Ox Trail. Come find your favorite building site!

## **Additional Details:**

Lot Acres 0.42

Lot Dimensions 120x174x44x213

School District 31 Taxes \$56 Taxes with Assessments \$56 Tax Year 2025