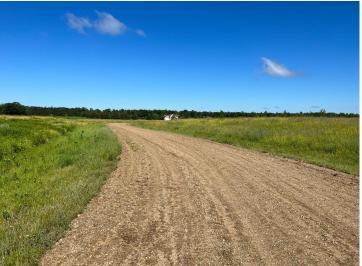

## **Description:**

Tyler Hills CIC. Development of residential lots for you to build your new home. Convenient area on the east side of Bemidji with less than 10 minutes to Lake Bemidji boat accesses and less than 5 minutes to the Blue Ox Trail. Come find your favorite building site!

## **Additional Details:**

Lot Acres 0.42

Lot Dimensions 120x174x44x213

School District 31 Taxes \$56 Taxes with Assessments \$56 Tax Year 2025