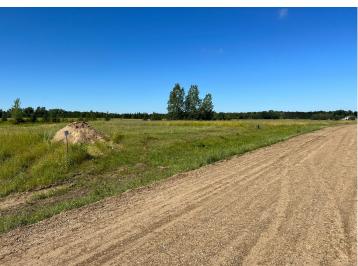

## **Description:**

Tyler Hills CIC. Development of residential lots for you to build your new home. Convenient area on the east side of Bemidji with less than 10 minutes to Lake Bemidji boat accesses and less than 5 minutes to the Blue Ox Trail. Come find your favorite building site!

## **Additional Details:**

Lot Acres 0.42

Lot Dimensions 120x174x44x213

School District 31 Taxes \$56 Taxes with Assessments \$56 Tax Year 2025