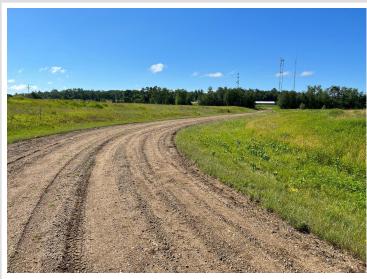

## **Description:**

Tyler Hills CIC. Development of residential lots for you to build your new home. Convenient area on the east side of Bemidji with less than 10 minutes to Lake Bemidji boat accesses and less than 5 minutes to the Blue Ox Trail. Come find your favorite building site!

## **Driving Directions:**

From Keith's Pizza South take 1st St SE, turn left onto Lake Ave NE, right on Mill St NE, left on Tyler Ave NE. Tyler Hills will be on your left.

Listed By: Realty Experts, LLC