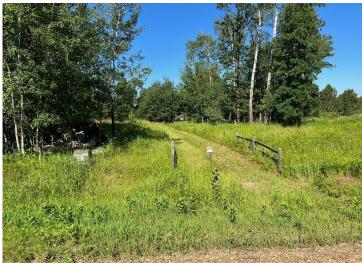

## **Description:**

Tyler Hills CIC. Development of residential lots for you to build your new home. Convenient area on the east side of Bemidji with less than 10 minutes to Lake Bemidji boat accesses and less than 5 minutes to the Blue Ox Trail. Come find your favorite building site!

## **Additional Details:**

Lot Acres 0.34

Lot Dimensions 102x170x72x174

School District 31 Taxes \$56 Taxes with Assessments \$56 Tax Year 2025