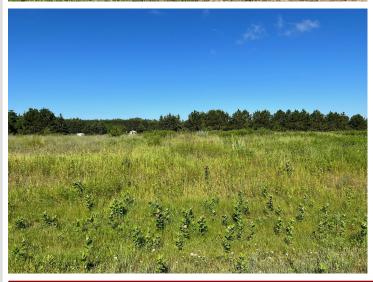

## **Description:**

Tyler Hills CIC. Development of residential lots for you to build your new home. Convenient area on the east side of Bemidji with less than 10 minutes to Lake Bemidji boat accesses and less than 5 minutes to the Blue Ox Trail. Come find your favorite building site!

## **Additional Details:**

Lot Acres 0.34

Lot Dimensions 102x170x72x174

School District 31 Taxes \$56 Taxes with Assessments \$56 Tax Year 2025