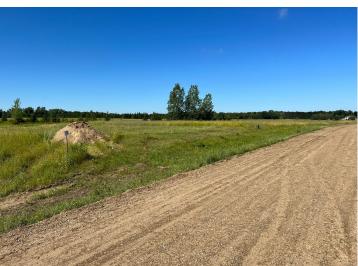

## **Description:**

Tyler Hills CIC. Development of residential lots for you to build your new home. Convenient area on the east side of Bemidji with less than 10 minutes to Lake Bemidji boat accesses and less than 5 minutes to the Blue Ox Trail. Come find your favorite building site!

## **Additional Details:**

Lot Acres 0.34

Lot Dimensions 102x170x72x174

School District 31 Taxes \$56 Taxes with Assessments \$56 Tax Year 2025