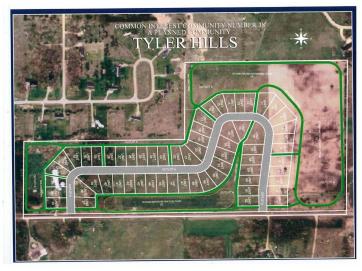

## **Description:**

Tyler Hills CIC. Development of residential lots for you to build your new home. Convenient area on the east side of Bemidji with less than 10 minutes to Lake Bemidji boat accesses and less than 5 minutes to the Blue Ox Trail. Come find your favorite building site!

## **Additional Details:**

Lot Acres 0.34

Lot Dimensions 102x170x72x174

School District 31 Taxes \$56 Taxes with Assessments \$56 Tax Year 2025