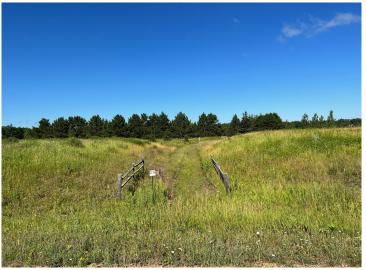

## **Description:**

Tyler Hills CIC. Development of residential lots for you to build your new home. Convenient area on the east side of Bemidji with less than 10 minutes to Lake Bemidji boat accesses and less than 5 minutes to the Blue Ox Trail. Come find your favorite building site!

## **Additional Details:**

Lot Acres 0.34

Lot Dimensions 102x170x72x174

School District 31 Taxes \$56 Taxes with Assessments \$56 Tax Year 2025