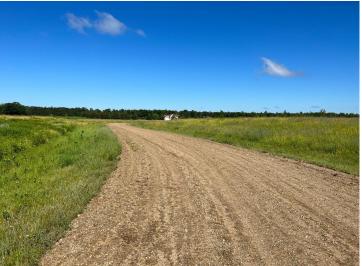

## **Description:**

Tyler Hills CIC. Development of residential lots for you to build your new home. Convenient area on the east side of Bemidji with less than 10 minutes to Lake Bemidji boat accesses and less than 5 minutes to the Blue Ox Trail. Come find your favorite building site!

## **Additional Details:**

Lot Acres 0.34

Lot Dimensions 102x170x72x174

School District 31 Taxes \$56 Taxes with Assessments \$56 Tax Year 2025