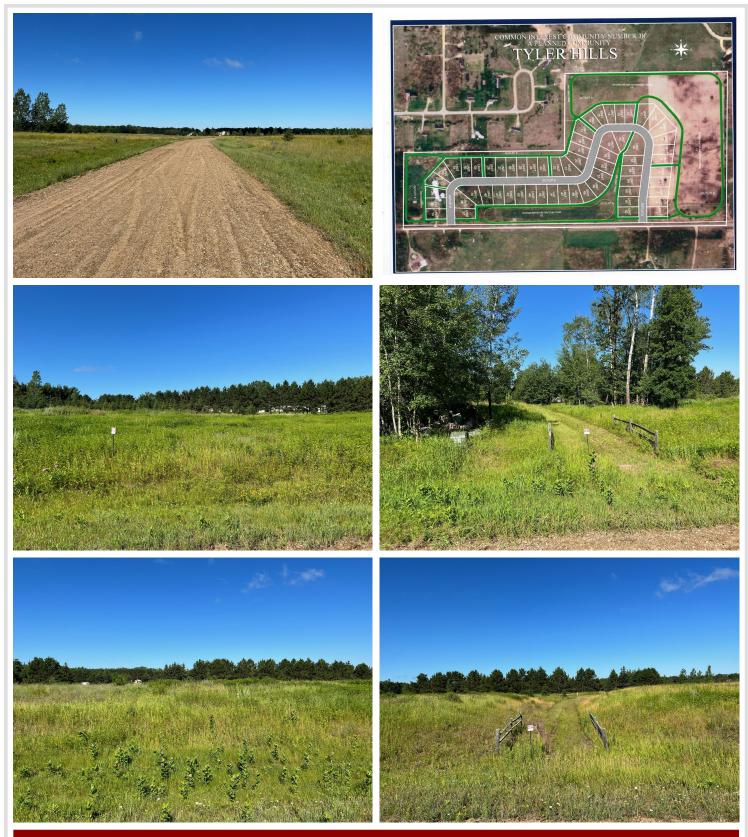

## **Description:**

Tyler Hills CIC. Development of residential lots for you to build your new home. Convenient area on the east side of Bemidji with less than 10 minutes to Lake Bemidji boat accesses and less than 5 minutes to the Blue Ox Trail. Come find your favorite building site!

# Additional Details:

| Lot Acres              | 0.34   |
|------------------------|--------|
| Lot Dimensions         | 89x170 |
| School District        | 31     |
| Taxes                  | \$56   |
| Taxes with Assessments | \$56   |
| Tax Year               | 2025   |