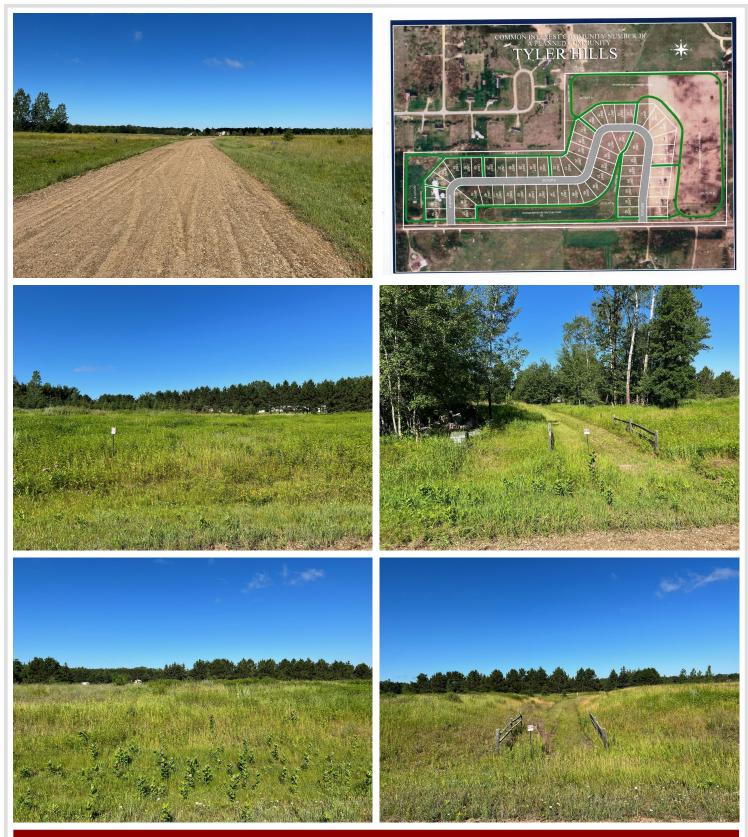

## **Description:**

Tyler Hills CIC. Development of residential lots for you to build your new home. Convenient area on the east side of Bemidji with less than 10 minutes to Lake Bemidji boat accesses and less than 5 minutes to the Blue Ox Trail. Come find your favorite building site!

# Additional Details:

| Lot Acres              | 0.34   |
|------------------------|--------|
| Lot Dimensions         | 87x170 |
| School District        | 31     |
| Taxes                  | \$56   |
| Taxes with Assessments | \$56   |
| Tax Year               | 2025   |