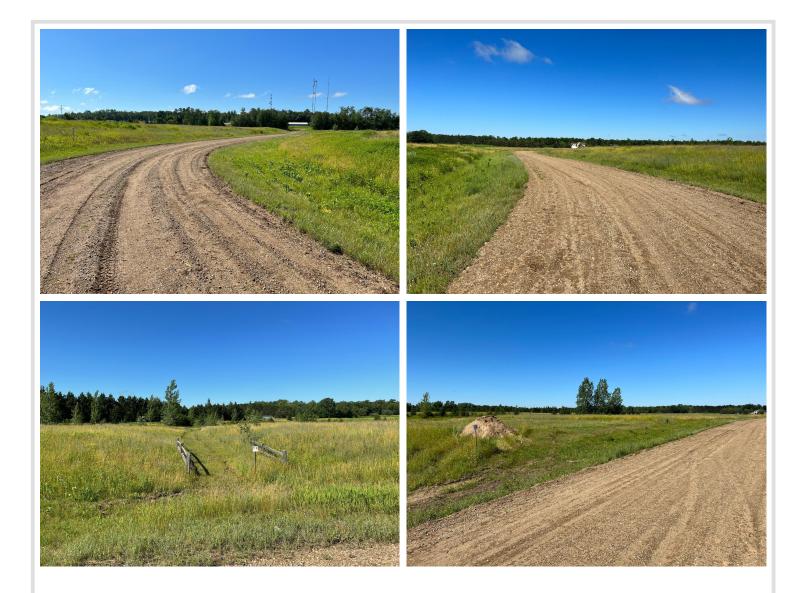

## **Description:**

Tyler Hills CIC. Development of residential lots for you to build your new home. Convenient area on the east side of Bemidji with less than 10 minutes to Lake Bemidji boat accesses and less than 5 minutes to the Blue Ox Trail. Come find your favorite building site!