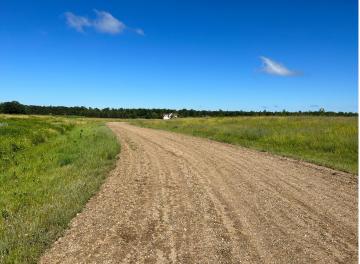

## **Description:**

Tyler Hills CIC. Development of residential lots for you to build your new home. Convenient area on the east side of Bemidji with less than 10 minutes to Lake Bemidji boat accesses and less than 5 minutes to the Blue Ox Trail. Come find your favorite building site!

## **Additional Details:**

Lot Acres 0.34 87x170 Lot Dimensions School District 31 Taxes \$56 Taxes with Assessments \$56 Tax Year 2025