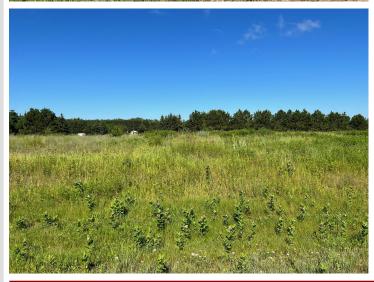

## **Description:**

Tyler Hills CIC. Development of residential lots for you to build your new home. Convenient area on the east side of Bemidji with less than 10 minutes to Lake Bemidji boat accesses and less than 5 minutes to the Blue Ox Trail. Come find your favorite building site!

## **Additional Details:**

Lot Acres 0.34 87x170 Lot Dimensions School District 31 Taxes \$56 Taxes with Assessments \$56 Tax Year 2025