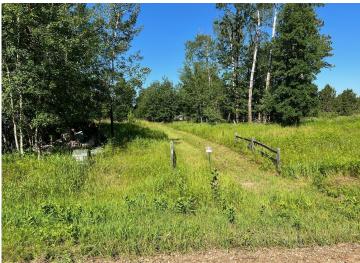

## **Description:**

Tyler Hills CIC. Development of residential lots for you to build your new home. Convenient area on the east side of Bemidji with less than 10 minutes to Lake Bemidji boat accesses and less than 5 minutes to the Blue Ox Trail. Come find your favorite building site!

## **Additional Details:**

Lot Acres 0.34 87x170 Lot Dimensions School District 31 Taxes \$56 Taxes with Assessments \$56 Tax Year 2025