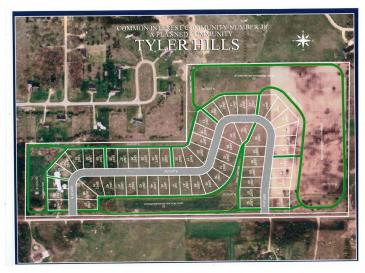

## **Description:**

Tyler Hills CIC. Development of residential lots for you to build your new home. Convenient area on the east side of Bemidji with less than 10 minutes to Lake Bemidji boat accesses and less than 5 minutes to the Blue Ox Trail. Come find your favorite building site!

## **Additional Details:**

Lot Acres 0.34 87x170 Lot Dimensions School District 31 Taxes \$56 Taxes with Assessments \$56 Tax Year 2025