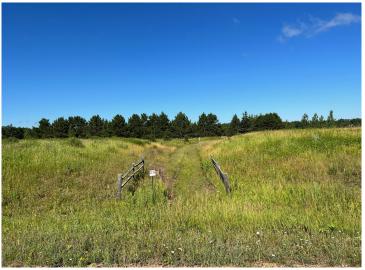

## **Description:**

Tyler Hills CIC. Development of residential lots for you to build your new home. Convenient area on the east side of Bemidji with less than 10 minutes to Lake Bemidji boat accesses and less than 5 minutes to the Blue Ox Trail. Come find your favorite building site!

## **Additional Details:**

Lot Acres 0.34 87x170 Lot Dimensions School District 31 Taxes \$56 Taxes with Assessments \$56 Tax Year 2025