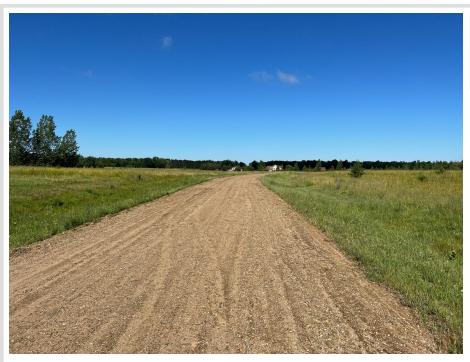

## **Description:**

Tyler Hills CIC. Development of residential lots for you to build your new home. Convenient area on the east side of Bemidji with less than 10 minutes to Lake Bemidji boat accesses and less than 5 minutes to the Blue Ox Trail. Come find your favorite building site!

## **Additional Details:**

Lot Acres 0.34 87x170 Lot Dimensions School District 31 Taxes \$56 Taxes with Assessments \$56 Tax Year 2025