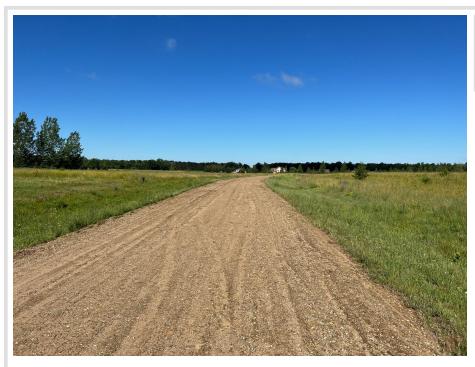

## **Description:**

Tyler Hills CIC. Development of residential lots for you to build your new home. Convenient area on the east side of Bemidji with less than 10 minutes to Lake Bemidji boat accesses and less than 5 minutes to the Blue Ox Trail. Come find your favorite building site!