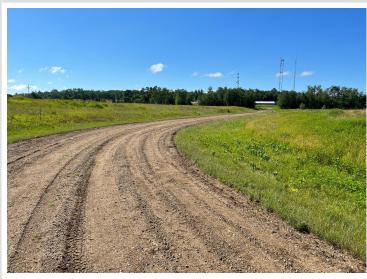

## **Description:**

Tyler Hills CIC. Development of residential lots for you to build your new home. Convenient area on the east side of Bemidji with less than 10 minutes to Lake Bemidji boat accesses and less than 5 minutes to the Blue Ox Trail. Come find your favorite building site!