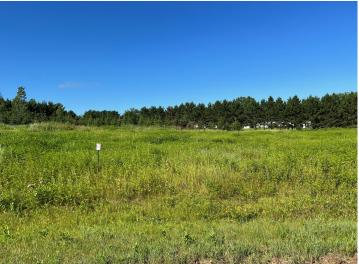

## **Description:**

Tyler Hills CIC. Development of residential lots for you to build your new home. Convenient area on the east side of Bemidji with less than 10 minutes to Lake Bemidji boat accesses and less than 5 minutes to the Blue Ox Trail. Come find your favorite building site!

## **Additional Details:**

Lot Acres0.34Lot Dimensions87x170School District31Taxes\$56Taxes with Assessments\$56Tax Year2025