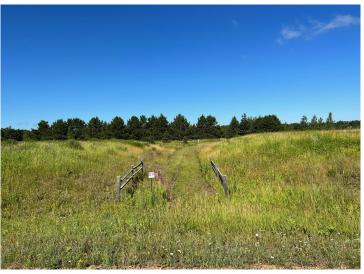

## **Description:**

Tyler Hills CIC. Development of residential lots for you to build your new home. Convenient area on the east side of Bemidji with less than 10 minutes to Lake Bemidji boat accesses and less than 5 minutes to the Blue Ox Trail. Come find your favorite building site!

## **Additional Details:**

Lot Acres0.34Lot Dimensions87x170School District31Taxes\$56Taxes with Assessments\$56Tax Year2025