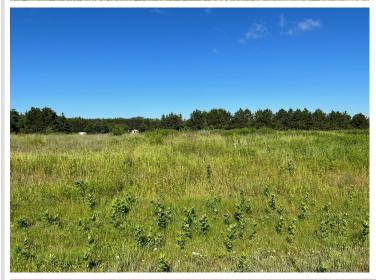

## **Description:**

Tyler Hills CIC. Development of residential lots for you to build your new home. Convenient area on the east side of Bemidji with less than 10 minutes to Lake Bemidji boat accesses and less than 5 minutes to the Blue Ox Trail. Come find your favorite building site!

## **Additional Details:**

Lot Acres0.34Lot Dimensions87x170School District31Taxes\$56Taxes with Assessments\$56Tax Year2025