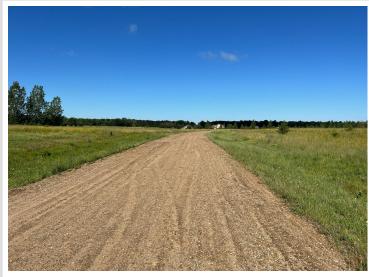

## **Description:**

Tyler Hills CIC. Development of residential lots for you to build your new home. Convenient area on the east side of Bemidji with less than 10 minutes to Lake Bemidji boat accesses and less than 5 minutes to the Blue Ox Trail. Come find your favorite building site!

## **Additional Details:**

Lot Acres0.34Lot Dimensions87x170School District31Taxes\$56Taxes with Assessments\$56Tax Year2025