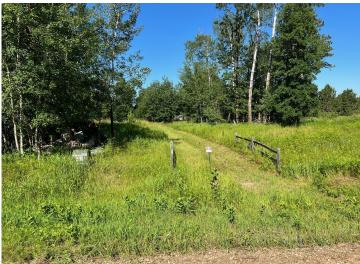

## **Description:**

Tyler Hills CIC. Development of residential lots for you to build your new home. Convenient area on the east side of Bemidji with less than 10 minutes to Lake Bemidji boat accesses and less than 5 minutes to the Blue Ox Trail. Come find your favorite building site!

## **Additional Details:**

Lot Acres0.34Lot Dimensions87x170School District31Taxes\$56Taxes with Assessments\$56Tax Year2025