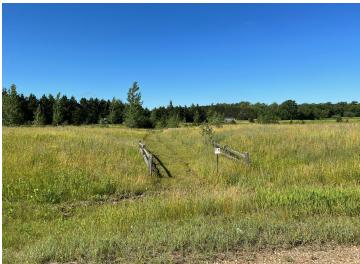

## **Description:**

Tyler Hills CIC. Development of residential lots for you to build your new home. Convenient area on the east side of Bemidji with less than 10 minutes to Lake Bemidji boat accesses and less than 5 minutes to the Blue Ox Trail. Come find your favorite building site!