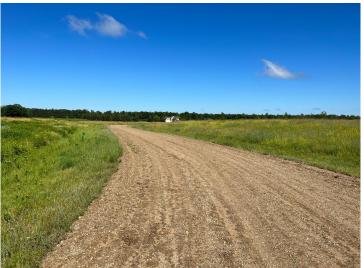

## **Description:**

Tyler Hills CIC. Development of residential lots for you to build your new home. Convenient area on the east side of Bemidji with less than 10 minutes to Lake Bemidji boat accesses and less than 5 minutes to the Blue Ox Trail. Come find your favorite building site!

## **Additional Details:**

Lot Acres 0.35 Lot Dimensions 89x170 School District 31 Taxes \$56 Taxes with Assessments \$56 Tax Year 2025