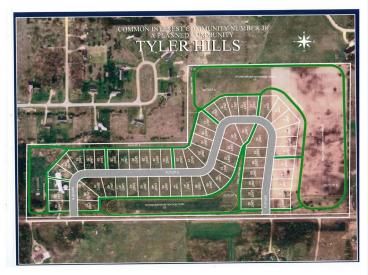

## **Description:**

Tyler Hills CIC. Development of residential lots for you to build your new home. Convenient area on the east side of Bemidji with less than 10 minutes to Lake Bemidji boat accesses and less than 5 minutes to the Blue Ox Trail. Come find your favorite building site!

## **Additional Details:**

Lot Acres 0.35 Lot Dimensions 89x170 School District 31 Taxes \$56 Taxes with Assessments \$56 Tax Year 2025