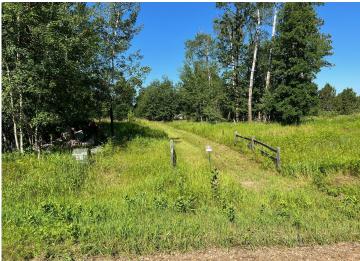

## **Description:**

Tyler Hills CIC. Development of residential lots for you to build your new home. Convenient area on the east side of Bemidji with less than 10 minutes to Lake Bemidji boat accesses and less than 5 minutes to the Blue Ox Trail. Come find your favorite building site!

## **Additional Details:**

Lot Acres 0.35 Lot Dimensions 89x170 School District 31 Taxes \$56 Taxes with Assessments \$56 Tax Year 2025