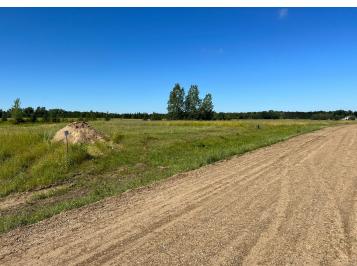

## **Description:**

Tyler Hills CIC. Development of residential lots for you to build your new home. Convenient area on the east side of Bemidji with less than 10 minutes to Lake Bemidji boat accesses and less than 5 minutes to the Blue Ox Trail. Come find your favorite building site!

## **Additional Details:**

Lot Acres 0.35 Lot Dimensions 89x170 School District 31 Taxes \$56 Taxes with Assessments \$56 Tax Year 2025