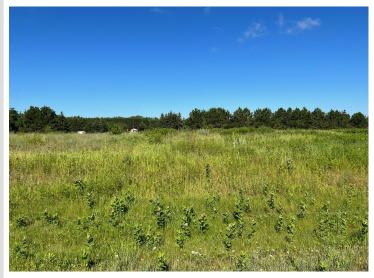

## **Description:**

Tyler Hills CIC. Development of residential lots for you to build your new home. Convenient area on the east side of Bemidji with less than 10 minutes to Lake Bemidji boat accesses and less than 5 minutes to the Blue Ox Trail. Come find your favorite building site!

## **Additional Details:**

Lot Acres 0.35 Lot Dimensions 89x170 School District 31 Taxes \$56 Taxes with Assessments \$56 Tax Year 2025