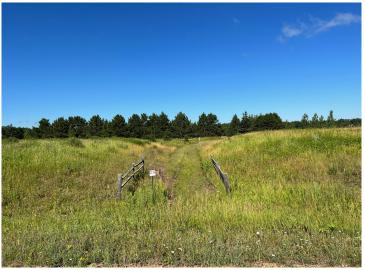

## **Description:**

Tyler Hills CIC. Development of residential lots for you to build your new home. Convenient area on the east side of Bemidji with less than 10 minutes to Lake Bemidji boat accesses and less than 5 minutes to the Blue Ox Trail. Come find your favorite building site!

## **Additional Details:**

Lot Acres 0.35 Lot Dimensions 89x170 School District 31 Taxes \$56 Taxes with Assessments \$56 Tax Year 2025