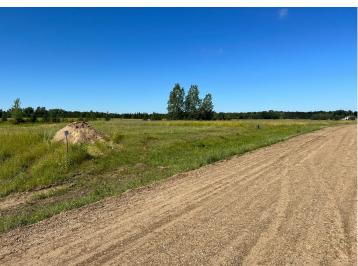

## **Description:**

Tyler Hills CIC. Development of residential lots for you to build your new home. Convenient area on the east side of Bemidji with less than 10 minutes to Lake Bemidji boat accesses and less than 5 minutes to the Blue Ox Trail. Come find your favorite building site!

## **Additional Details:**

Lot Acres 0.35

Lot Dimensions 49x172x123x188

School District 31 Taxes \$56 Taxes with Assessments \$56 Tax Year 2025