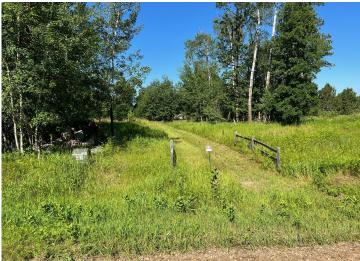

## **Description:**

Tyler Hills CIC. Development of residential lots for you to build your new home. Convenient area on the east side of Bemidji with less than 10 minutes to Lake Bemidji boat accesses and less than 5 minutes to the Blue Ox Trail. Come find your favorite building site!

## **Additional Details:**

Lot Acres 0.35

Lot Dimensions 49x172x123x188

School District 31 Taxes \$56 Taxes with Assessments \$56 Tax Year 2025