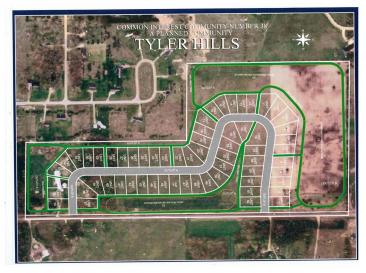

## **Description:**

Tyler Hills CIC. Development of residential lots for you to build your new home. Convenient area on the east side of Bemidji with less than 10 minutes to Lake Bemidji boat accesses and less than 5 minutes to the Blue Ox Trail. Come find your favorite building site!

## **Additional Details:**

Lot Acres 0.35

Lot Dimensions 49x172x123x188

School District 31 Taxes \$56 Taxes with Assessments \$56 Tax Year 2025