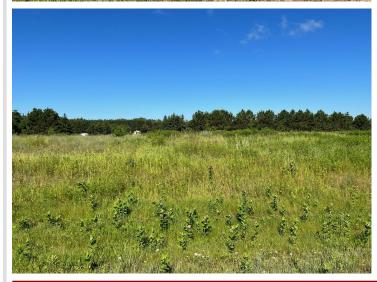

## **Description:**

Tyler Hills CIC. Development of residential lots for you to build your new home. Convenient area on the east side of Bemidji with less than 10 minutes to Lake Bemidji boat accesses and less than 5 minutes to the Blue Ox Trail. Come find your favorite building site!

## **Additional Details:**

Lot Acres 0.35

Lot Dimensions 49x172x123x188

School District 31 Taxes \$56 Taxes with Assessments \$56 Tax Year 2025