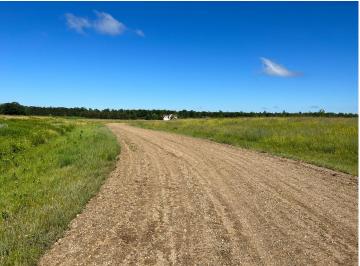

## **Description:**

Tyler Hills CIC. Development of residential lots for you to build your new home. Convenient area on the east side of Bemidji with less than 10 minutes to Lake Bemidji boat accesses and less than 5 minutes to the Blue Ox Trail. Come find your favorite building site!

## **Additional Details:**

Lot Acres 0.35

Lot Dimensions 49x172x123x188

School District 31 Taxes \$56 Taxes with Assessments \$56 Tax Year 2025