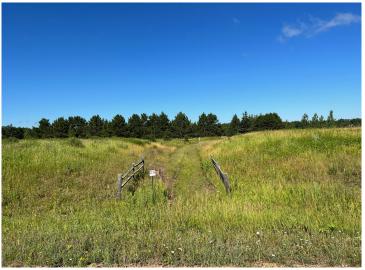

## **Description:**

Tyler Hills CIC. Development of residential lots for you to build your new home. Convenient area on the east side of Bemidji with less than 10 minutes to Lake Bemidji boat accesses and less than 5 minutes to the Blue Ox Trail. Come find your favorite building site!

## **Additional Details:**

Lot Acres 0.35

Lot Dimensions 49x172x123x188

School District 31 Taxes \$56 Taxes with Assessments \$56 Tax Year 2025