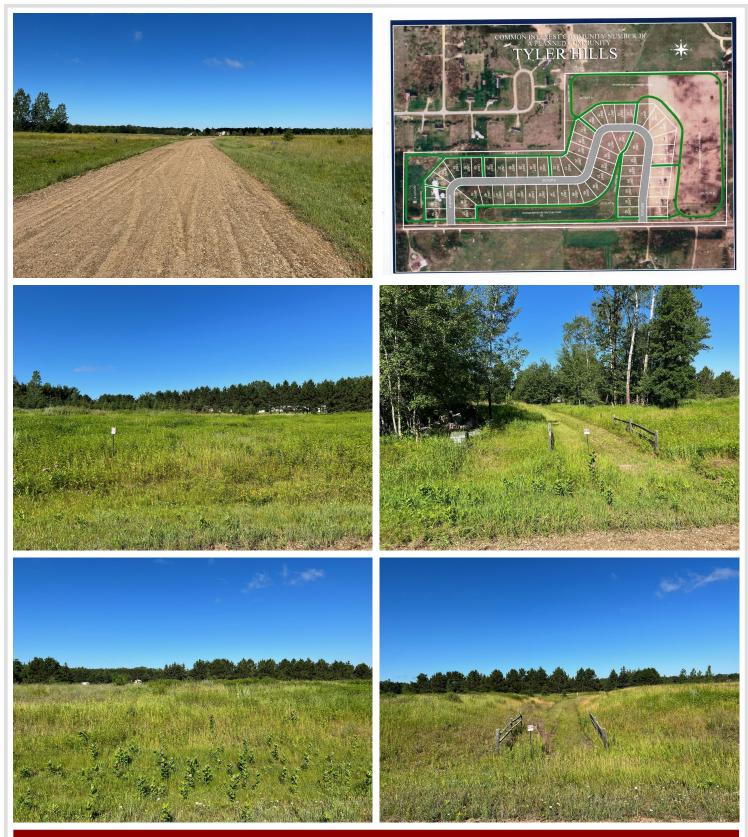

## **Description:**

Tyler Hills CIC. Development of residential lots for you to build your new home. Convenient area on the east side of Bemidji with less than 10 minutes to Lake Bemidji boat accesses and less than 5 minutes to the Blue Ox Trail. Come find your favorite building site!

# Additional Details:

| Lot Acres              | 0.33   |
|------------------------|--------|
| Lot Dimensions         | 84x170 |
| School District        | 31     |
| Taxes                  | \$56   |
| Taxes with Assessments | \$56   |
| Tax Year               | 2025   |