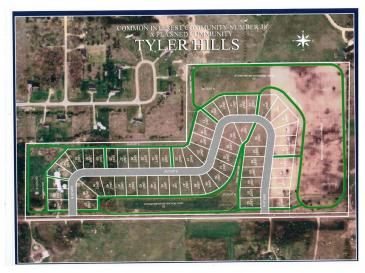

## **Description:**

Tyler Hills CIC. Development of residential lots for you to build your new home. Convenient area on the east side of Bemidji with less than 10 minutes to Lake Bemidji boat accesses and less than 5 minutes to the Blue Ox Trail. Come find your favorite building site!

## **Additional Details:**

Lot Acres 0.43

Lot Dimensions 56x188x156x170

School District 31
Taxes \$56
Taxes with Assessments \$56
Tax Year 2025