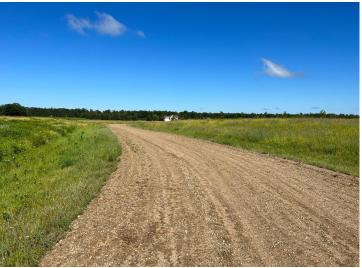

## **Description:**

Tyler Hills CIC. Development of residential lots for you to build your new home. Convenient area on the east side of Bemidji with less than 10 minutes to Lake Bemidji boat accesses and less than 5 minutes to the Blue Ox Trail. Come find your favorite building site!

## **Additional Details:**

Lot Acres 0.43

Lot Dimensions 56x188x156x170

School District 31
Taxes \$56
Taxes with Assessments \$56
Tax Year 2025