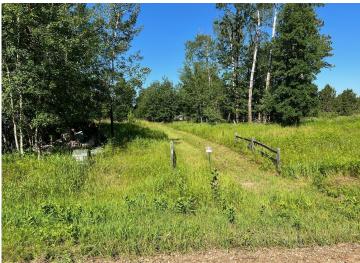

## **Description:**

Tyler Hills CIC. Development of residential lots for you to build your new home. Convenient area on the east side of Bemidji with less than 10 minutes to Lake Bemidji boat accesses and less than 5 minutes to the Blue Ox Trail. Come find your favorite building site!

## **Additional Details:**

Lot Acres 0.43

Lot Dimensions 56x188x156x170

School District 31
Taxes \$56
Taxes with Assessments \$56
Tax Year 2025