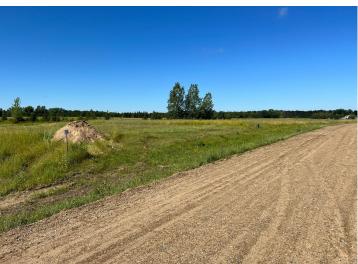

## **Description:**

Tyler Hills CIC. Development of residential lots for you to build your new home. Convenient area on the east side of Bemidji with less than 10 minutes to Lake Bemidji boat accesses and less than 5 minutes to the Blue Ox Trail. Come find your favorite building site!

## **Additional Details:**

Lot Acres 0.43

Lot Dimensions 56x188x156x170

School District 31
Taxes \$56
Taxes with Assessments \$56
Tax Year 2025