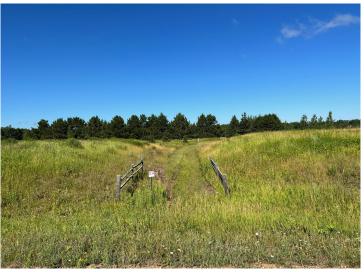

## **Description:**

Tyler Hills CIC. Development of residential lots for you to build your new home. Convenient area on the east side of Bemidji with less than 10 minutes to Lake Bemidji boat accesses and less than 5 minutes to the Blue Ox Trail. Come find your favorite building site!

## **Additional Details:**

Lot Acres 0.43

Lot Dimensions 56x188x156x170

School District 31
Taxes \$56
Taxes with Assessments \$56
Tax Year 2025