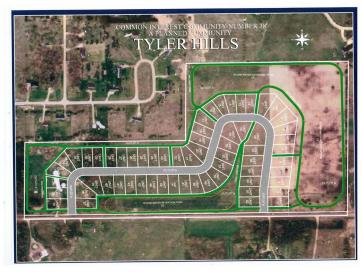

## **Description:**

Tyler Hills CIC. Development of residential lots for you to build your new home. Convenient area on the east side of Bemidji with less than 10 minutes to Lake Bemidji boat accesses and less than 5 minutes to the Blue Ox Trail. Come find your favorite building site!

## **Additional Details:**

Lot Acres0.33Lot Dimensions85x170School District31Taxes\$56Taxes with Assessments\$56Tax Year2025