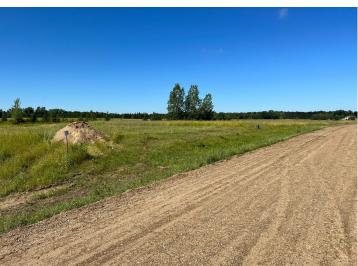

## **Description:**

Tyler Hills CIC. Development of residential lots for you to build your new home. Convenient area on the east side of Bemidji with less than 10 minutes to Lake Bemidji boat accesses and less than 5 minutes to the Blue Ox Trail. Come find your favorite building site!

## **Additional Details:**

Lot Acres0.33Lot Dimensions85x170School District31Taxes\$56Taxes with Assessments\$56Tax Year2025