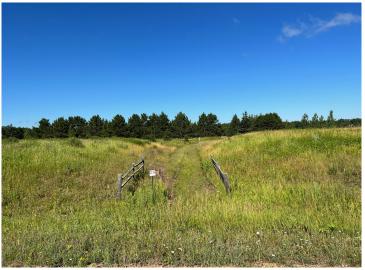

## **Description:**

Tyler Hills CIC. Development of residential lots for you to build your new home. Convenient area on the east side of Bemidji with less than 10 minutes to Lake Bemidji boat accesses and less than 5 minutes to the Blue Ox Trail. Come find your favorite building site!

## **Additional Details:**

Lot Acres0.33Lot Dimensions85x170School District31Taxes\$56Taxes with Assessments\$56Tax Year2025