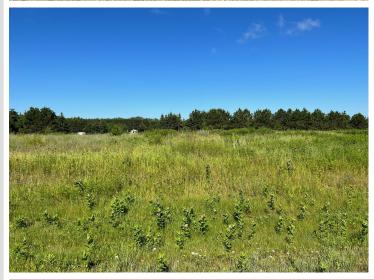

## **Description:**

Tyler Hills CIC. Development of residential lots for you to build your new home. Convenient area on the east side of Bemidji with less than 10 minutes to Lake Bemidji boat accesses and less than 5 minutes to the Blue Ox Trail. Come find your favorite building site!

## **Additional Details:**

Lot Acres0.33Lot Dimensions85x170School District31Taxes\$56Taxes with Assessments\$56Tax Year2025