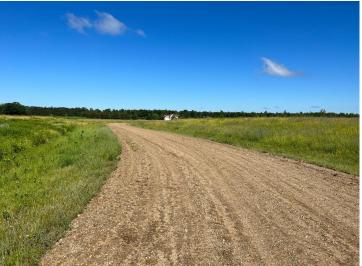

## **Description:**

Tyler Hills CIC. Development of residential lots for you to build your new home. Convenient area on the east side of Bemidji with less than 10 minutes to Lake Bemidji boat accesses and less than 5 minutes to the Blue Ox Trail. Come find your favorite building site!

## **Additional Details:**

Lot Acres0.33Lot Dimensions85x170School District31Taxes\$56Taxes with Assessments\$56Tax Year2025