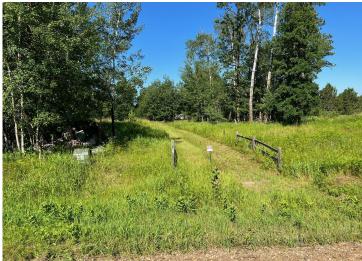

## **Description:**

Tyler Hills CIC. Development of residential lots for you to build your new home. Convenient area on the east side of Bemidji with less than 10 minutes to Lake Bemidji boat accesses and less than 5 minutes to the Blue Ox Trail. Come find your favorite building site!

## **Additional Details:**

Lot Acres0.33Lot Dimensions85x170School District31Taxes\$56Taxes with Assessments\$56Tax Year2025