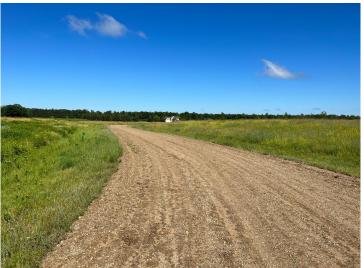

## **Description:**

Tyler Hills CIC. Development of residential lots for you to build your new home. Convenient area on the east side of Bemidji with less than 10 minutes to Lake Bemidji boat accesses and less than 5 minutes to the Blue Ox Trail. Come find your favorite building site!

## **Additional Details:**

Lot Acres 0.38

Lot Dimensions 51x183x135x172

School District 31 Taxes \$56 Taxes with Assessments \$56 Tax Year 2025