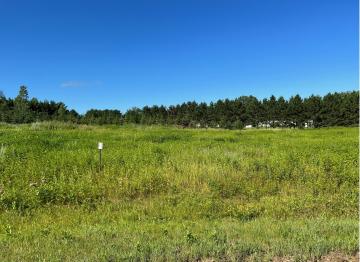

## **Description:**

Tyler Hills CIC. Development of residential lots for you to build your new home. Convenient area on the east side of Bemidji with less than 10 minutes to Lake Bemidji boat accesses and less than 5 minutes to the Blue Ox Trail. Come find your favorite building site!

## **Additional Details:**

Lot Acres 0.38

Lot Dimensions 51x183x135x172

School District 31 Taxes \$56 Taxes with Assessments \$56 Tax Year 2025