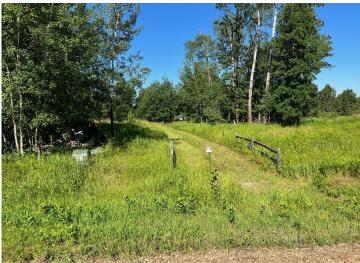

## **Description:**

Tyler Hills CIC. Development of residential lots for you to build your new home. Convenient area on the east side of Bemidji with less than 10 minutes to Lake Bemidji boat accesses and less than 5 minutes to the Blue Ox Trail. Come find your favorite building site!

## **Additional Details:**

Lot Acres 0.38

Lot Dimensions 51x183x135x172

School District 31 Taxes \$56 Taxes with Assessments \$56 Tax Year 2025