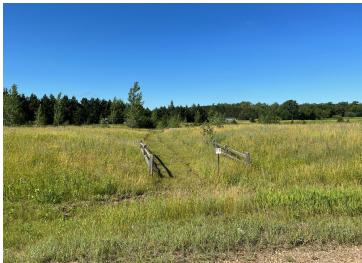

## **Description:**

Tyler Hills CIC. Development of residential lots for you to build your new home. Convenient area on the east side of Bemidji with less than 10 minutes to Lake Bemidji boat accesses and less than 5 minutes to the Blue Ox Trail. Come find your favorite building site!

## **Additional Details:**

Lot Acres 0.38

Lot Dimensions 51x183x135x172

School District 31 Taxes \$56 Taxes with Assessments \$56 Tax Year 2025