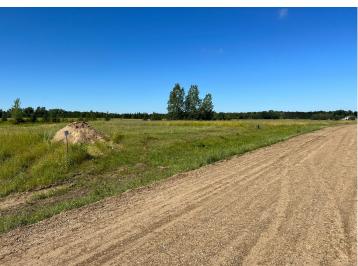

## **Description:**

Tyler Hills CIC. Development of residential lots for you to build your new home. Convenient area on the east side of Bemidji with less than 10 minutes to Lake Bemidji boat accesses and less than 5 minutes to the Blue Ox Trail. Come find your favorite building site!

## **Additional Details:**

Lot Acres 0.38

Lot Dimensions 51x183x135x172

School District 31 Taxes \$56 Taxes with Assessments \$56 Tax Year 2025