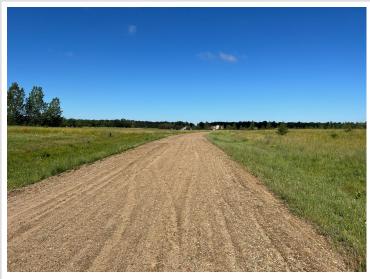

## **Description:**

Tyler Hills CIC. Development of residential lots for you to build your new home. Convenient area on the east side of Bemidji with less than 10 minutes to Lake Bemidji boat accesses and less than 5 minutes to the Blue Ox Trail. Come find your favorite building site!

## **Additional Details:**

Lot Acres 0.38

Lot Dimensions 51x183x135x172

School District 31 Taxes \$56 Taxes with Assessments \$56 Tax Year 2025