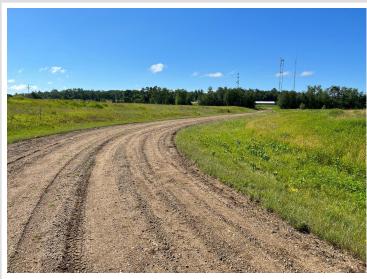

## **Description:**

Tyler Hills CIC. Development of residential lots for you to build your new home. Convenient area on the east side of Bemidji with less than 10 minutes to Lake Bemidji boat accesses and less than 5 minutes to the Blue Ox Trail. Come find your favorite building site!

## **Additional Details:**

Lot Acres 0.38

Lot Dimensions 51x183x135x172

School District 31 Taxes \$56 Taxes with Assessments \$56 Tax Year 2025