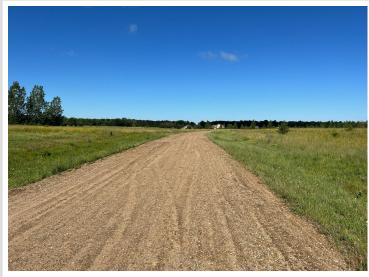

## **Description:**

Tyler Hills CIC. Development of residential lots for you to build your new home. Convenient area on the east side of Bemidji with less than 10 minutes to Lake Bemidji boat accesses and less than 5 minutes to the Blue Ox Trail. Come find your favorite building site!

## **Additional Details:**

Lot Acres 0.33

Lot Dimensions 67x170x99x178

School District 31 Taxes \$56 Taxes with Assessments \$56 Tax Year 2025