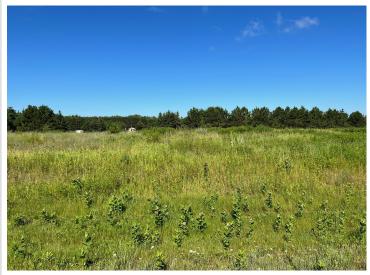

## **Description:**

Tyler Hills CIC. Development of residential lots for you to build your new home. Convenient area on the east side of Bemidji with less than 10 minutes to Lake Bemidji boat accesses and less than 5 minutes to the Blue Ox Trail. Come find your favorite building site!

## **Additional Details:**

Lot Acres 0.33

Lot Dimensions 67x170x99x178

School District 31 Taxes \$56 Taxes with Assessments \$56 Tax Year 2025