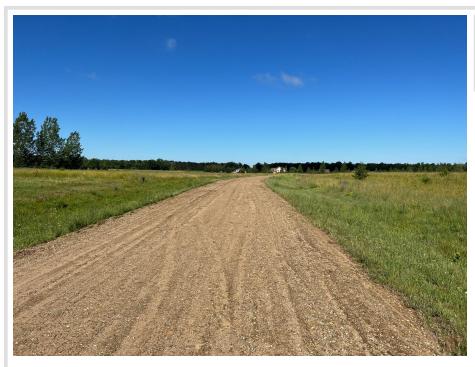

## **Description:**

Tyler Hills CIC. Development of residential lots for you to build your new home. Convenient area on the east side of Bemidji with less than 10 minutes to Lake Bemidji boat accesses and less than 5 minutes to the Blue Ox Trail. Come find your favorite building site!

## **Additional Details:**

Lot Acres 0.33

Lot Dimensions 67x170x99x178

School District 31 Taxes \$56 Taxes with Assessments \$56 Tax Year 2025