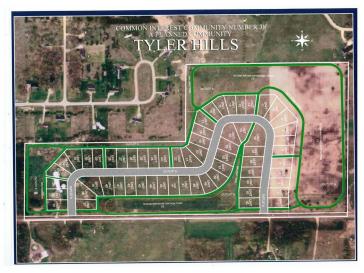

## **Description:**

Tyler Hills CIC. Development of residential lots for you to build your new home. Convenient area on the east side of Bemidji with less than 10 minutes to Lake Bemidji boat accesses and less than 5 minutes to the Blue Ox Trail. Come find your favorite building site!

## **Additional Details:**

Lot Acres 0.33

Lot Dimensions 67x170x99x178

School District 31 Taxes \$56 Taxes with Assessments \$56 Tax Year 2025