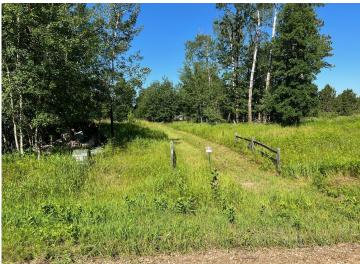

## **Description:**

Tyler Hills CIC. Development of residential lots for you to build your new home. Convenient area on the east side of Bemidji with less than 10 minutes to Lake Bemidji boat accesses and less than 5 minutes to the Blue Ox Trail. Come find your favorite building site!

## **Additional Details:**

Lot Acres 0.33

Lot Dimensions 67x170x99x178

School District 31 Taxes \$56 Taxes with Assessments \$56 Tax Year 2025