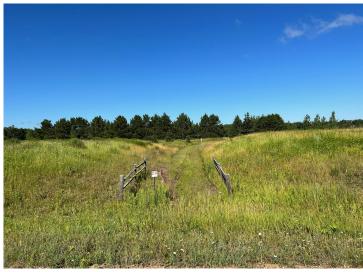

## **Description:**

Tyler Hills CIC. Development of residential lots for you to build your new home. Convenient area on the east side of Bemidji with less than 10 minutes to Lake Bemidji boat accesses and less than 5 minutes to the Blue Ox Trail. Come find your favorite building site!

## **Additional Details:**

Lot Acres 0.33

Lot Dimensions 67x170x99x178

School District 31 Taxes \$56 Taxes with Assessments \$56 Tax Year 2025