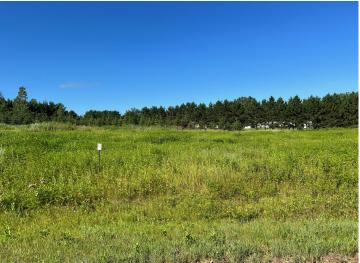

## **Description:**

Tyler Hills CIC. Development of residential lots for you to build your new home. Convenient area on the east side of Bemidji with less than 10 minutes to Lake Bemidji boat accesses and less than 5 minutes to the Blue Ox Trail. Come find your favorite building site!

## **Additional Details:**

Lot Acres 0.33

Lot Dimensions 67x170x99x178

School District 31 Taxes \$56 Taxes with Assessments \$56 Tax Year 2025