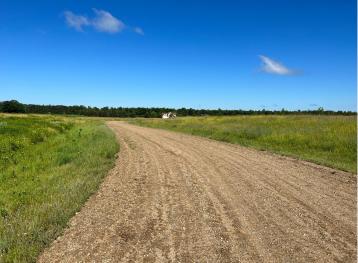

## **Description:**

Tyler Hills CIC. Development of residential lots for you to build your new home. Convenient area on the east side of Bemidji with less than 10 minutes to Lake Bemidji boat accesses and less than 5 minutes to the Blue Ox Trail. Come find your favorite building site!

## **Additional Details:**

Lot Acres 0.33

Lot Dimensions 67x170x99x178

School District 31 Taxes \$56 Taxes with Assessments \$56 Tax Year 2025