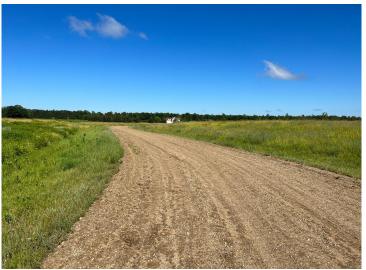

MLS 6412577 Land

\$25,000

0.37 Acres Subdivided

1201 Unit 35 Tyler Avenue Bemidji MN 56601

Status: Active

## **Description:**

Tyler Hills CIC. Development of residential lots for you to build your new home. Convenient area on the east side of Bemidji with less than 10 minutes to Lake Bemidji boat accesses and less than 5 minutes to the Blue Ox Trail. Come find your favorite building site!

## **Additional Details:**

Lot Acres 0.37

Lot Dimensions 96x170x94x170

School District 31
Taxes \$56
Taxes with Assessments \$56
Tax Year 2025