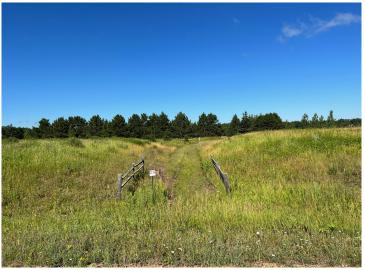

MLS 6412577 Land

\$25,000

0.37 Acres Subdivided

1201 Unit 35 Tyler Avenue Bemidji MN 56601

Status: Active

## **Description:**

Tyler Hills CIC. Development of residential lots for you to build your new home. Convenient area on the east side of Bemidji with less than 10 minutes to Lake Bemidji boat accesses and less than 5 minutes to the Blue Ox Trail. Come find your favorite building site!

## **Additional Details:**

Lot Acres 0.37

Lot Dimensions 96x170x94x170

School District 31
Taxes \$56
Taxes with Assessments \$56
Tax Year 2025