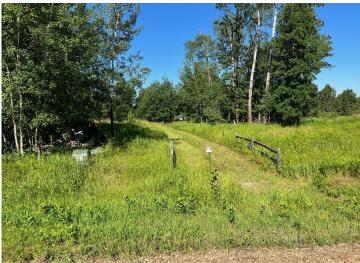

MLS 6412577 Land

\$25,000

0.37 Acres Subdivided

1201 Unit 35 Tyler Avenue Bemidji MN 56601

Status: Active

## **Description:**

Tyler Hills CIC. Development of residential lots for you to build your new home. Convenient area on the east side of Bemidji with less than 10 minutes to Lake Bemidji boat accesses and less than 5 minutes to the Blue Ox Trail. Come find your favorite building site!

## **Additional Details:**

Lot Acres 0.37

Lot Dimensions 96x170x94x170

School District 31
Taxes \$56
Taxes with Assessments \$56
Tax Year 2025