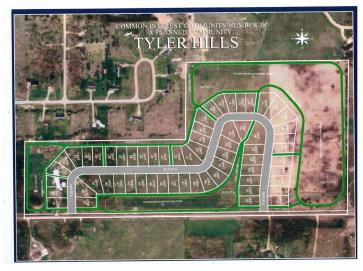

## **Description:**

Tyler Hills CIC. Development of residential lots for you to build your new home. Convenient area on the east side of Bemidji with less than 10 minutes to Lake Bemidji boat accesses and less than 5 minutes to the Blue Ox Trail. Come find your favorite building site!

## **Additional Details:**

Lot Acres 0.37

Lot Dimensions 96x170x94x170

School District 31
Taxes \$56
Taxes with Assessments \$56
Tax Year 2025