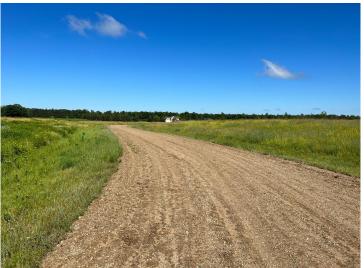

## **Description:**

Tyler Hills CIC. Development of residential lots for you to build your new home. Convenient area on the east side of Bemidji with less than 10 minutes to Lake Bemidji boat accesses and less than 5 minutes to the Blue Ox Trail. Come find your favorite building site!

## **Additional Details:**

Lot Acres 0.34 87x170 Lot Dimensions School District 31 Taxes \$56 Taxes with Assessments \$56 Tax Year 2025