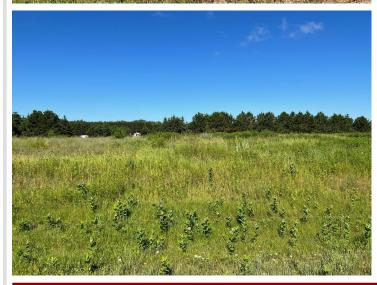

## **Description:**

Tyler Hills CIC. Development of residential lots for you to build your new home. Convenient area on the east side of Bemidji with less than 10 minutes to Lake Bemidji boat accesses and less than 5 minutes to the Blue Ox Trail. Come find your favorite building site!

## **Additional Details:**

Lot Acres 0.34 87x170 Lot Dimensions School District 31 Taxes \$56 Taxes with Assessments \$56 Tax Year 2025