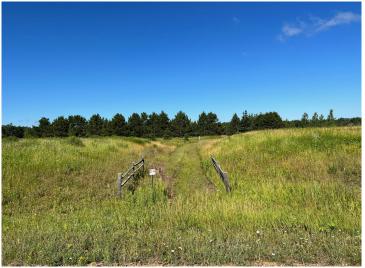

## **Description:**

Tyler Hills CIC. Development of residential lots for you to build your new home. Convenient area on the east side of Bemidji with less than 10 minutes to Lake Bemidji boat accesses and less than 5 minutes to the Blue Ox Trail. Come find your favorite building site!

## **Additional Details:**

Lot Acres 0.34 87x170 Lot Dimensions School District 31 Taxes \$56 Taxes with Assessments \$56 Tax Year 2025