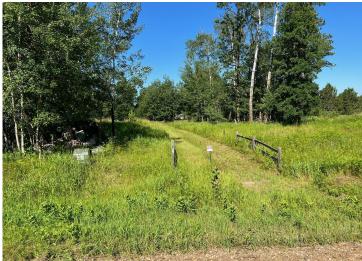

## **Description:**

Tyler Hills CIC. Development of residential lots for you to build your new home. Convenient area on the east side of Bemidji with less than 10 minutes to Lake Bemidji boat accesses and less than 5 minutes to the Blue Ox Trail. Come find your favorite building site!

## **Additional Details:**

Lot Acres 0.34 87x170 Lot Dimensions School District 31 Taxes \$56 Taxes with Assessments \$56 Tax Year 2025