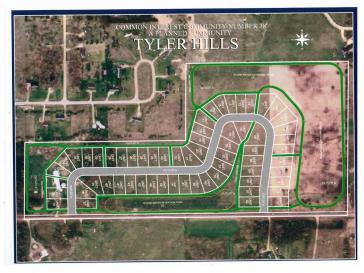

## **Description:**

Tyler Hills CIC. Development of residential lots for you to build your new home. Convenient area on the east side of Bemidji with less than 10 minutes to Lake Bemidji boat accesses and less than 5 minutes to the Blue Ox Trail. Come find your favorite building site!

## **Additional Details:**

Lot Acres 0.34 87x170 Lot Dimensions School District 31 Taxes \$56 Taxes with Assessments \$56 Tax Year 2025