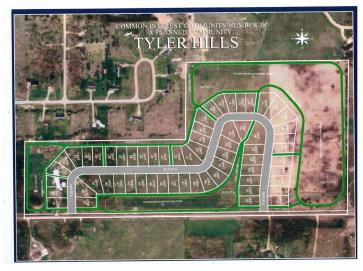

## **Description:**

Tyler Hills CIC. Development of residential lots for you to build your new home. Convenient area on the east side of Bemidji with less than 10 minutes to Lake Bemidji boat accesses and less than 5 minutes to the Blue Ox Trail. Come find your favorite building site!

## **Additional Details:**

Lot Acres 0.33

Lot Dimensions 94x169x87x168

School District 31
Taxes \$56
Taxes with Assessments \$56
Tax Year 2025