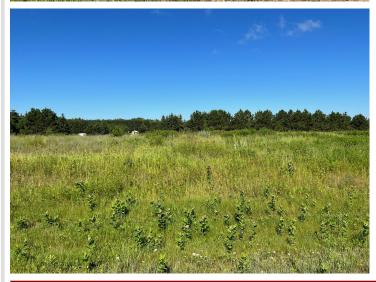

## **Description:**

Tyler Hills CIC. Development of residential lots for you to build your new home. Convenient area on the east side of Bemidji with less than 10 minutes to Lake Bemidji boat accesses and less than 5 minutes to the Blue Ox Trail. Come find your favorite building site!

## **Additional Details:**

Lot Acres 0.33

Lot Dimensions 94x169x87x168

School District 31
Taxes \$56
Taxes with Assessments \$56
Tax Year 2025