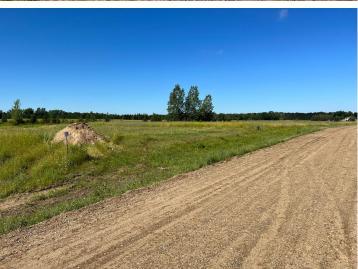

## **Description:**

Tyler Hills CIC. Development of residential lots for you to build your new home. Convenient area on the east side of Bemidji with less than 10 minutes to Lake Bemidji boat accesses and less than 5 minutes to the Blue Ox Trail. Come find your favorite building site!

## **Additional Details:**

Lot Acres 0.33

Lot Dimensions 94x169x87x168

School District 31
Taxes \$56
Taxes with Assessments \$56
Tax Year 2025