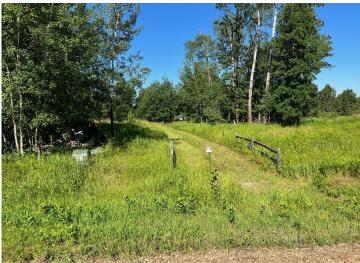

## **Description:**

Tyler Hills CIC. Development of residential lots for you to build your new home. Convenient area on the east side of Bemidji with less than 10 minutes to Lake Bemidji boat accesses and less than 5 minutes to the Blue Ox Trail. Come find your favorite building site!

## **Additional Details:**

Lot Acres 0.33

Lot Dimensions 94x169x87x168

School District 31
Taxes \$56
Taxes with Assessments \$56
Tax Year 2025