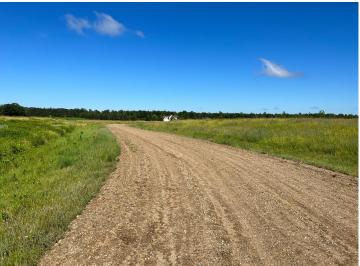

## **Description:**

Tyler Hills CIC. Development of residential lots for you to build your new home. Convenient area on the east side of Bemidji with less than 10 minutes to Lake Bemidji boat accesses and less than 5 minutes to the Blue Ox Trail. Come find your favorite building site!

## **Additional Details:**

Lot Acres 0.33

Lot Dimensions 94x169x87x168

School District 31
Taxes \$56
Taxes with Assessments \$56
Tax Year 2025