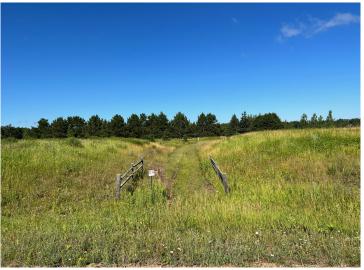

## **Description:**

Tyler Hills CIC. Development of residential lots for you to build your new home. Convenient area on the east side of Bemidji with less than 10 minutes to Lake Bemidji boat accesses and less than 5 minutes to the Blue Ox Trail. Come find your favorite building site!

## **Additional Details:**

Lot Acres 0.33

Lot Dimensions 94x169x87x168

School District 31
Taxes \$56
Taxes with Assessments \$56
Tax Year 2025