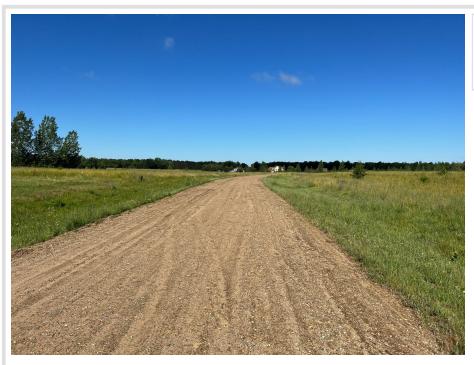

## **Description:**

Tyler Hills CIC. Development of residential lots for you to build your new home. Convenient area on the east side of Bemidji with less than 10 minutes to Lake Bemidji boat accesses and less than 5 minutes to the Blue Ox Trail. Come find your favorite building site!

## **Additional Details:**

Lot Acres 0.33

Lot Dimensions 94x169x87x168

School District 31
Taxes \$56
Taxes with Assessments \$56
Tax Year 2025