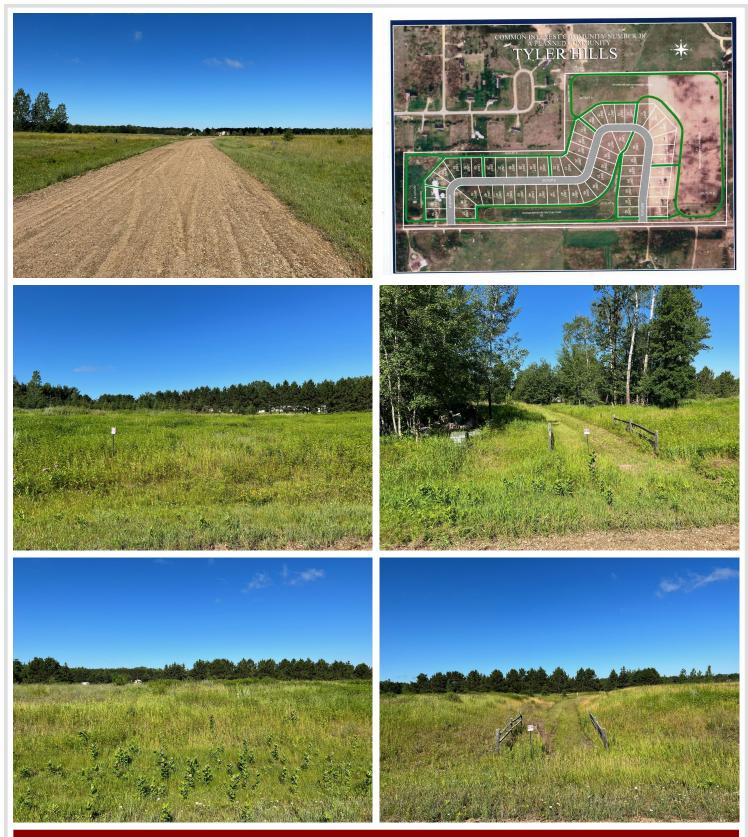

## **Description:**

Tyler Hills CIC. Development of residential lots for you to build your new home. Convenient area on the east side of Bemidji with less than 10 minutes to Lake Bemidji boat accesses and less than 5 minutes to the Blue Ox Trail. Come find your favorite building site!

# Additional Details:

| Lot Acres              | 0.46           |
|------------------------|----------------|
| Lot Dimensions         | 172x221x46x169 |
| School District        | 31             |
| Taxes                  | \$56           |
| Taxes with Assessments | (unreported)   |
| Tax Year               | 2025           |