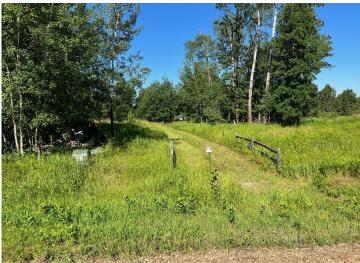

## **Description:**

Tyler Hills CIC. Development of residential lots for you to build your new home. Convenient area on the east side of Bemidji with less than 10 minutes to Lake Bemidji boat accesses and less than 5 minutes to the Blue Ox Trail. Come find your favorite building site!

## **Additional Details:**

Lot Acres 0.49

Lot Dimensions 185x174x61x221

School District 31
Taxes \$56
Taxes with Assessments \$56
Tax Year 2025