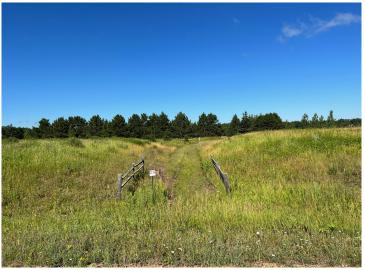

## **Description:**

Tyler Hills CIC. Development of residential lots for you to build your new home. Convenient area on the east side of Bemidji with less than 10 minutes to Lake Bemidji boat accesses and less than 5 minutes to the Blue Ox Trail. Come find your favorite building site!

## **Additional Details:**

Lot Acres 0.49

Lot Dimensions 185x174x61x221

School District 31
Taxes \$56
Taxes with Assessments \$56
Tax Year 2025