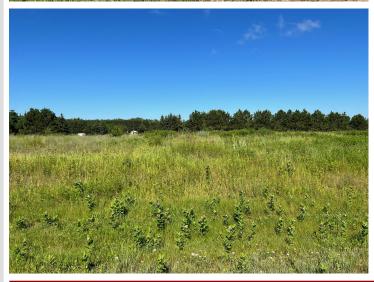

## **Description:**

Tyler Hills CIC. Development of residential lots for you to build your new home. Convenient area on the east side of Bemidji with less than 10 minutes to Lake Bemidji boat accesses and less than 5 minutes to the Blue Ox Trail. Come find your favorite building site!

## **Additional Details:**

Lot Acres 0.49

Lot Dimensions 185x174x61x221

School District 31
Taxes \$56
Taxes with Assessments \$56
Tax Year 2025