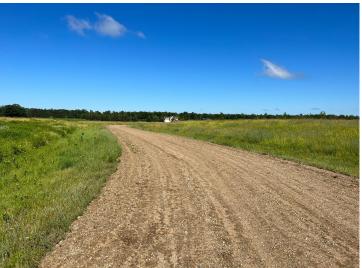

## **Description:**

Tyler Hills CIC. Development of residential lots for you to build your new home. Convenient area on the east side of Bemidji with less than 10 minutes to Lake Bemidji boat accesses and less than 5 minutes to the Blue Ox Trail. Come find your favorite building site!

## **Additional Details:**

Lot Acres 0.49

Lot Dimensions 185x174x61x221

School District 31
Taxes \$56
Taxes with Assessments \$56
Tax Year 2025