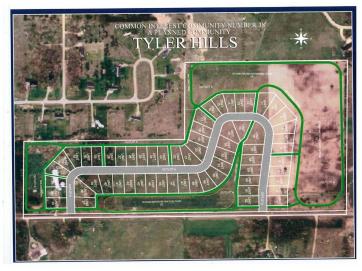

## **Description:**

Tyler Hills CIC. Development of residential lots for you to build your new home. Convenient area on the east side of Bemidji with less than 10 minutes to Lake Bemidji boat accesses and less than 5 minutes to the Blue Ox Trail. Come find your favorite building site!

## **Additional Details:**

Lot Acres 0.49

Lot Dimensions 185x174x61x221

School District 31
Taxes \$56
Taxes with Assessments \$56
Tax Year 2025