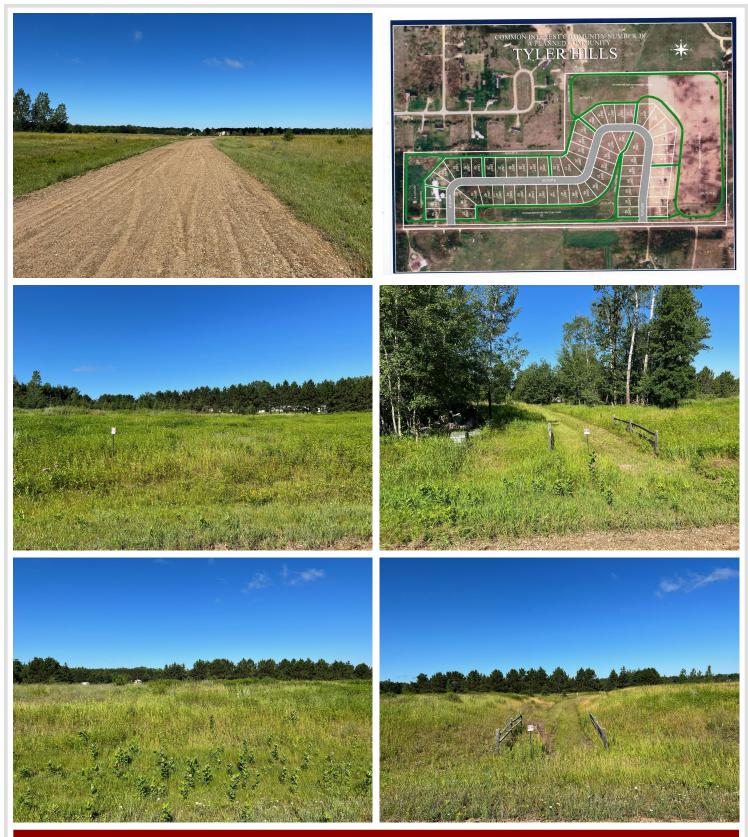

## **Description:**

Tyler Hills CIC. Development of residential lots for you to build your new home. Convenient area on the east side of Bemidji with less than 10 minutes to Lake Bemidji boat accesses and less than 5 minutes to the Blue Ox Trail. Come find your favorite building site!

# Additional Details:

| Lot Acres              | 0.39           |
|------------------------|----------------|
| Lot Dimensions         | 118x170x92x170 |
| School District        | 31             |
| Taxes                  | \$56           |
| Taxes with Assessments | \$56           |
| Tax Year               | 2025           |