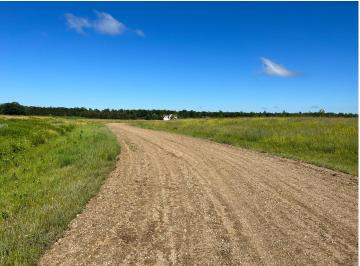

## **Description:**

Tyler Hills CIC. Development of residential lots for you to build your new home. Convenient area on the east side of Bemidji with less than 10 minutes to Lake Bemidji boat accesses and less than 5 minutes to the Blue Ox Trail. Come find your favorite building site!

## **Additional Details:**

Lot Acres 0.36 Lot Dimensions 92x170 School District 31 Taxes \$56 Taxes with Assessments \$56 Tax Year 2025