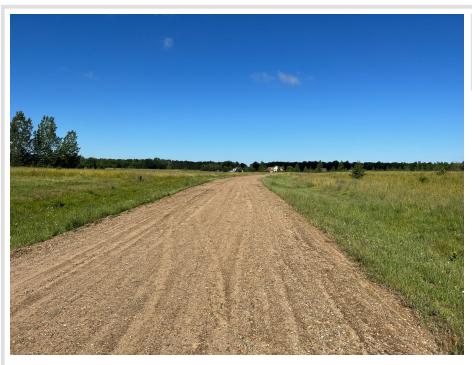

## **Description:**

Tyler Hills CIC. Development of residential lots for you to build your new home. Convenient area on the east side of Bemidji with less than 10 minutes to Lake Bemidji boat accesses and less than 5 minutes to the Blue Ox Trail. Come find your favorite building site!

## **Additional Details:**

Lot Acres 0.36 Lot Dimensions 92x170 School District 31 Taxes \$56 Taxes with Assessments \$56 Tax Year 2025