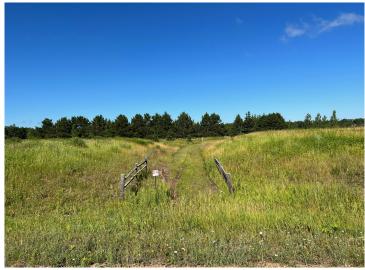

## **Description:**

Tyler Hills CIC. Development of residential lots for you to build your new home. Convenient area on the east side of Bemidji with less than 10 minutes to Lake Bemidji boat accesses and less than 5 minutes to the Blue Ox Trail. Come find your favorite building site!

## **Additional Details:**

Lot Acres 0.36 Lot Dimensions 92x170 School District 31 Taxes \$56 Taxes with Assessments \$56 Tax Year 2025