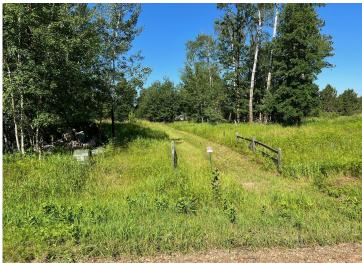

## **Description:**

Tyler Hills CIC. Development of residential lots for you to build your new home. Convenient area on the east side of Bemidji with less than 10 minutes to Lake Bemidji boat accesses and less than 5 minutes to the Blue Ox Trail. Come find your favorite building site!

## **Additional Details:**

Lot Acres 0.36 Lot Dimensions 92x170 School District 31 Taxes \$56 Taxes with Assessments \$56 Tax Year 2025