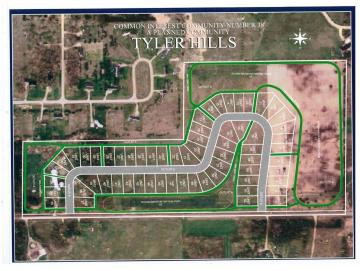

## **Description:**

Tyler Hills CIC. Development of residential lots for you to build your new home. Convenient area on the east side of Bemidji with less than 10 minutes to Lake Bemidji boat accesses and less than 5 minutes to the Blue Ox Trail. Come find your favorite building site!

## **Additional Details:**

Lot Acres 0.36 Lot Dimensions 92x170 School District 31 Taxes \$56 Taxes with Assessments \$56 Tax Year 2025