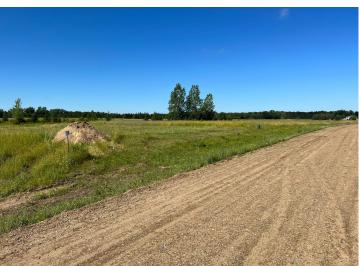

## **Description:**

Tyler Hills CIC. Development of residential lots for you to build your new home. Convenient area on the east side of Bemidji with less than 10 minutes to Lake Bemidji boat accesses and less than 5 minutes to the Blue Ox Trail. Come find your favorite building site!

## **Additional Details:**

Lot Acres 0.36 Lot Dimensions 92x170 School District 31 Taxes \$56 Taxes with Assessments \$56 Tax Year 2025