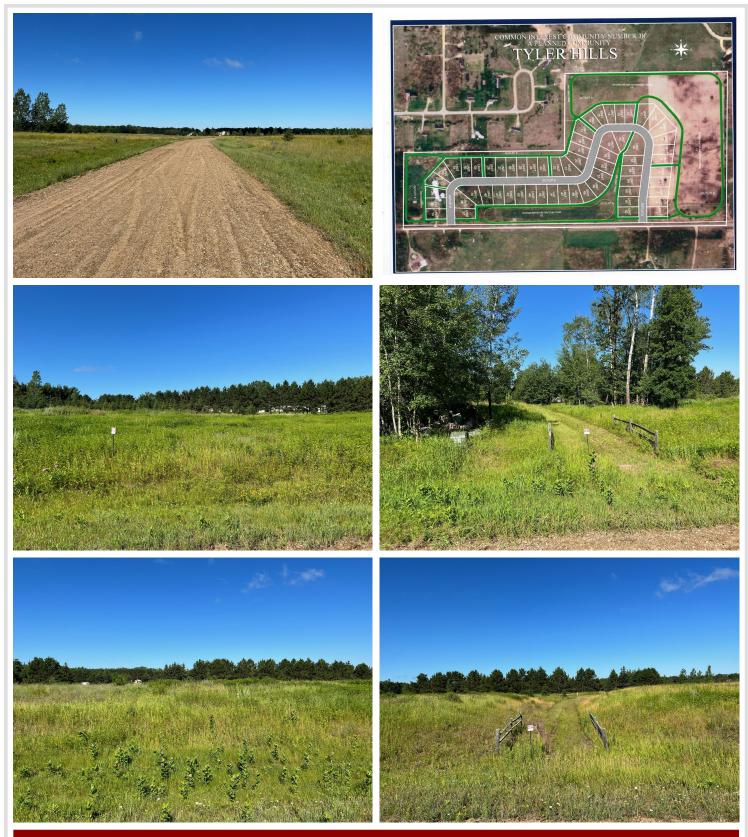

## **Description:**

Tyler Hills CIC. Development of residential lots for you to build your new home. Convenient area on the east side of Bemidji with less than 10 minutes to Lake Bemidji boat accesses and less than 5 minutes to the Blue Ox Trail. Come find your favorite building site!

# Additional Details:

| Lot Acres              | 0.35   |
|------------------------|--------|
| Lot Dimensions         | 89x170 |
| School District        | 31     |
| Taxes                  | \$56   |
| Taxes with Assessments | \$56   |
| Tax Year               | 2025   |