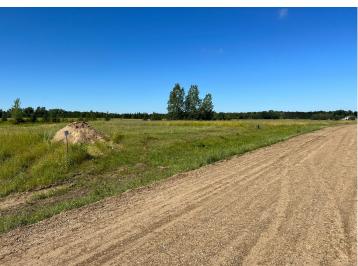

## **Description:**

Tyler Hills CIC. Development of residential lots for you to build your new home. Convenient area on the east side of Bemidji with less than 10 minutes to Lake Bemidji boat accesses and less than 5 minutes to the Blue Ox Trail. Come find your favorite building site!

## **Additional Details:**

Lot Acres0.35Lot Dimensions89x170School District31Taxes\$56Taxes with Assessments\$56Tax Year2025