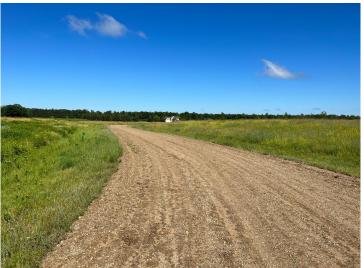

## **Description:**

Tyler Hills CIC. Development of residential lots for you to build your new home. Convenient area on the east side of Bemidji with less than 10 minutes to Lake Bemidji boat accesses and less than 5 minutes to the Blue Ox Trail. Come find your favorite building site!

## **Additional Details:**

Lot Acres0.35Lot Dimensions89x170School District31Taxes\$56Taxes with Assessments\$56Tax Year2025