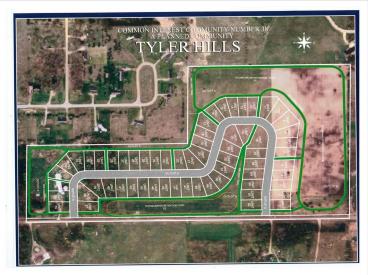

## **Description:**

Tyler Hills CIC. Development of residential lots for you to build your new home. Convenient area on the east side of Bemidji with less than 10 minutes to Lake Bemidji boat accesses and less than 5 minutes to the Blue Ox Trail. Come find your favorite building site!

## **Additional Details:**

Lot Acres0.35Lot Dimensions89x170School District31Taxes\$56Taxes with Assessments\$56Tax Year2025