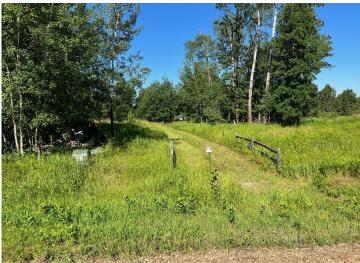

MLS 6412586 Land

\$25,000

0.35 Acres Subdivided

1201 Unit 43 Tyler Avenue Bemidji MN 56601

Status: Active

## **Description:**

Tyler Hills CIC. Development of residential lots for you to build your new home. Convenient area on the east side of Bemidji with less than 10 minutes to Lake Bemidji boat accesses and less than 5 minutes to the Blue Ox Trail. Come find your favorite building site!

## **Additional Details:**

Lot Acres0.35Lot Dimensions89x170School District31Taxes\$56Taxes with Assessments\$56Tax Year2025