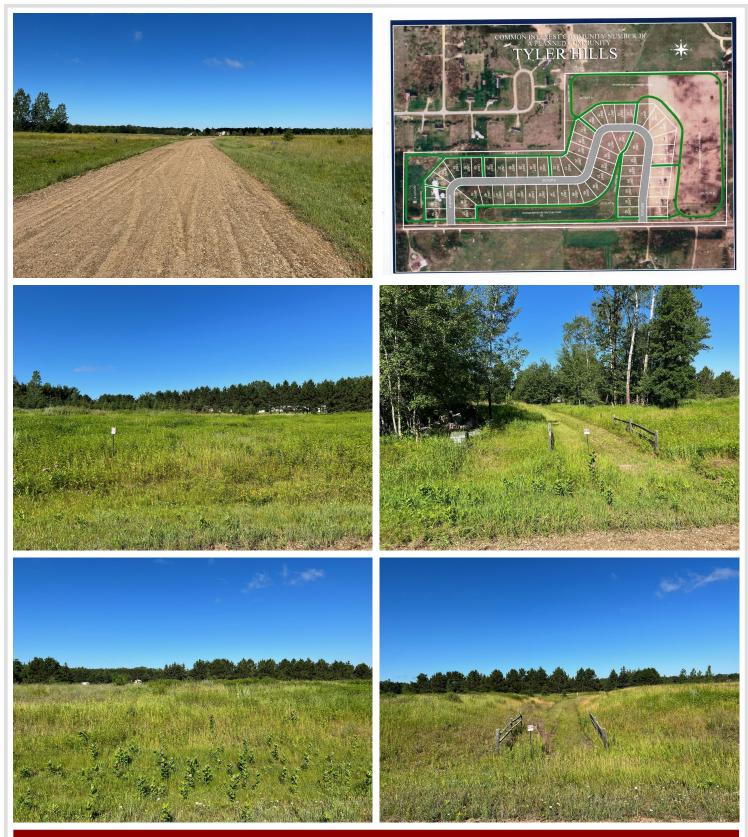

### **Description:**

Tyler Hills CIC. Development of residential lots for you to build your new home. Convenient area on the east side of Bemidji with less than 10 minutes to Lake Bemidji boat accesses and less than 5 minutes to the Blue Ox Trail. Come find your favorite building site!

## Additional Details:

| Lot Acres              | 0.35   |
|------------------------|--------|
| Lot Dimensions         | 89x170 |
| School District        | 31     |
| Taxes                  | \$56   |
| Taxes with Assessments | \$56   |
| Tax Year               | 2025   |