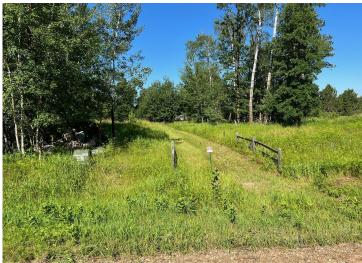

MLS 6412589 Land

\$25,000

0.35 Acres Subdivided

1201 Unit 45 Tyler Avenue Bemidji MN 56601

Status: Active

## **Description:**

Tyler Hills CIC. Development of residential lots for you to build your new home. Convenient area on the east side of Bemidji with less than 10 minutes to Lake Bemidji boat accesses and less than 5 minutes to the Blue Ox Trail. Come find your favorite building site!

## **Additional Details:**

Lot Acres0.35Lot Dimensions89x170School District31Taxes\$56Taxes with Assessments\$56Tax Year2025