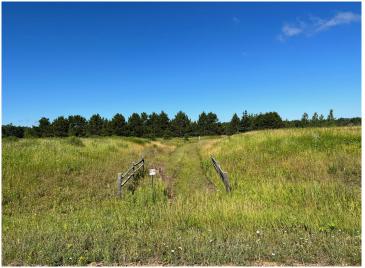

MLS 6412589 Land

\$25,000

0.35 Acres Subdivided

1201 Unit 45 Tyler Avenue Bemidji MN 56601

Status: Active

## **Description:**

Tyler Hills CIC. Development of residential lots for you to build your new home. Convenient area on the east side of Bemidji with less than 10 minutes to Lake Bemidji boat accesses and less than 5 minutes to the Blue Ox Trail. Come find your favorite building site!

## **Additional Details:**

Lot Acres0.35Lot Dimensions89x170School District31Taxes\$56Taxes with Assessments\$56Tax Year2025