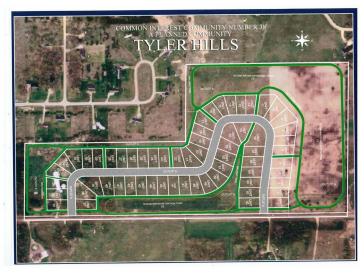

## **Description:**

Tyler Hills CIC. Development of residential lots for you to build your new home. Convenient area on the east side of Bemidji with less than 10 minutes to Lake Bemidji boat accesses and less than 5 minutes to the Blue Ox Trail. Come find your favorite building site!

## **Additional Details:**

Lot Acres0.35Lot Dimensions89x170School District31Taxes\$56Taxes with Assessments\$56Tax Year2025