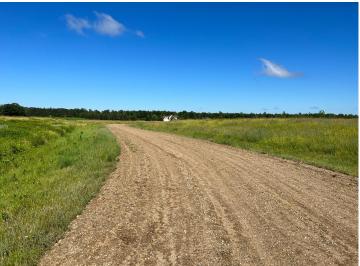

## **Description:**

Tyler Hills CIC. Development of residential lots for you to build your new home. Convenient area on the east side of Bemidji with less than 10 minutes to Lake Bemidji boat accesses and less than 5 minutes to the Blue Ox Trail. Come find your favorite building site!

## **Additional Details:**

Lot Acres0.35Lot Dimensions89x170School District31Taxes\$56Taxes with Assessments\$56Tax Year2025