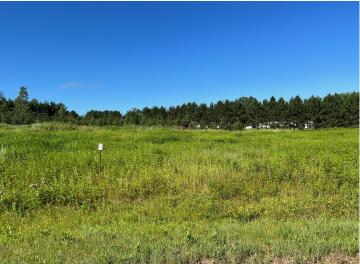

## **Description:**

Tyler Hills CIC. Development of residential lots for you to build your new home. Convenient area on the east side of Bemidji with less than 10 minutes to Lake Bemidji boat accesses and less than 5 minutes to the Blue Ox Trail. Come find your favorite building site!