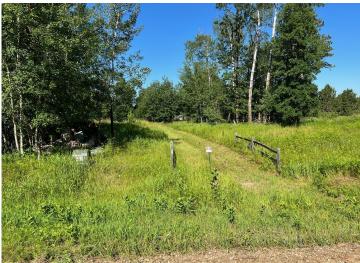

## **Description:**

Tyler Hills CIC. Development of residential lots for you to build your new home. Convenient area on the east side of Bemidji with less than 10 minutes to Lake Bemidji boat accesses and less than 5 minutes to the Blue Ox Trail. Come find your favorite building site!

## **Additional Details:**

Lot Acres 0.34 88x170 Lot Dimensions School District 31 Taxes \$56 Taxes with Assessments \$56 Tax Year 2025