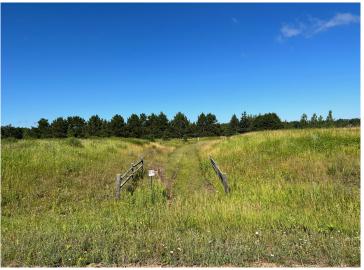

## **Description:**

Tyler Hills CIC. Development of residential lots for you to build your new home. Convenient area on the east side of Bemidji with less than 10 minutes to Lake Bemidji boat accesses and less than 5 minutes to the Blue Ox Trail. Come find your favorite building site!

## **Additional Details:**

Lot Acres 0.34 88x170 Lot Dimensions School District 31 Taxes \$56 Taxes with Assessments \$56 Tax Year 2025