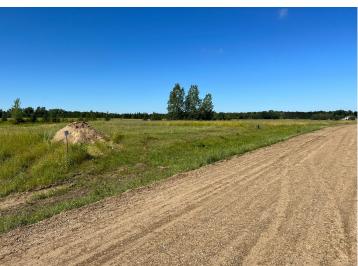

## **Description:**

Tyler Hills CIC. Development of residential lots for you to build your new home. Convenient area on the east side of Bemidji with less than 10 minutes to Lake Bemidji boat accesses and less than 5 minutes to the Blue Ox Trail. Come find your favorite building site!

## **Additional Details:**

Lot Acres 0.34 88x170 Lot Dimensions School District 31 Taxes \$56 Taxes with Assessments \$56 Tax Year 2025