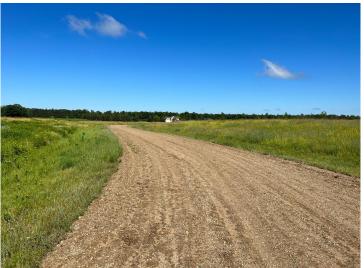

## **Description:**

Tyler Hills CIC. Development of residential lots for you to build your new home. Convenient area on the east side of Bemidji with less than 10 minutes to Lake Bemidji boat accesses and less than 5 minutes to the Blue Ox Trail. Come find your favorite building site!

## **Additional Details:**

Lot Acres 0.34 88x170 Lot Dimensions School District 31 Taxes \$56 Taxes with Assessments \$56 Tax Year 2025