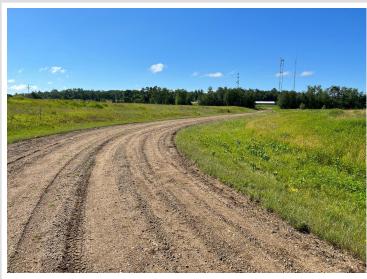

## **Description:**

Tyler Hills CIC. Development of residential lots for you to build your new home. Convenient area on the east side of Bemidji with less than 10 minutes to Lake Bemidji boat accesses and less than 5 minutes to the Blue Ox Trail. Come find your favorite building site!

## **Driving Directions:**

From Keith's Pizza South take 1st St SE, turn left onto Lake Ave NE, right on Mill St NE, left on Tyler Ave NE. Tyler Hills will be on your left.

Listed By: Realty Experts, LLC