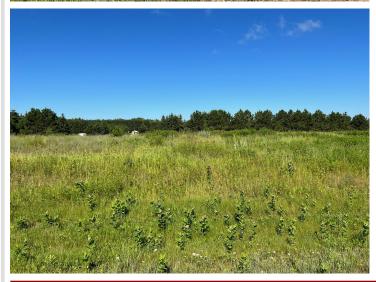

## **Description:**

Tyler Hills CIC. Development of residential lots for you to build your new home. Convenient area on the east side of Bemidji with less than 10 minutes to Lake Bemidji boat accesses and less than 5 minutes to the Blue Ox Trail. Come find your favorite building site!

## **Additional Details:**

Lot Acres 0.34 88x170 Lot Dimensions School District 31 Taxes \$56 Taxes with Assessments \$56 Tax Year 2025