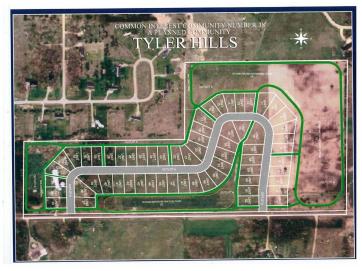

## **Description:**

Tyler Hills CIC. Development of residential lots for you to build your new home. Convenient area on the east side of Bemidji with less than 10 minutes to Lake Bemidji boat accesses and less than 5 minutes to the Blue Ox Trail. Come find your favorite building site!

## **Additional Details:**

Lot Acres 0.34 88x170 Lot Dimensions School District 31 Taxes \$56 Taxes with Assessments \$56 Tax Year 2025