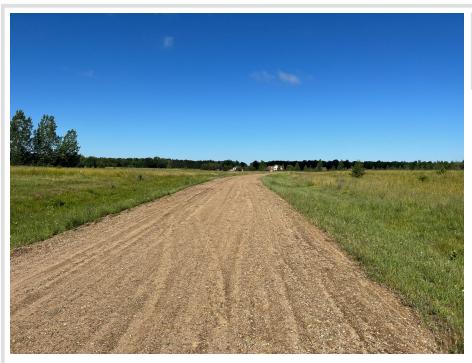

## **Description:**

Tyler Hills CIC. Development of residential lots for you to build your new home. Convenient area on the east side of Bemidji with less than 10 minutes to Lake Bemidji boat accesses and less than 5 minutes to the Blue Ox Trail. Come find your favorite building site!