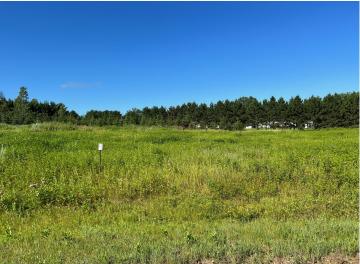

## **Description:**

Tyler Hills CIC. Development of residential lots for you to build your new home. Convenient area on the east side of Bemidji with less than 10 minutes to Lake Bemidji boat accesses and less than 5 minutes to the Blue Ox Trail. Come find your favorite building site!

## **Additional Details:**

Lot Acres 0.34 88x170 Lot Dimensions School District 31 Taxes \$56 Taxes with Assessments \$56 Tax Year 2025