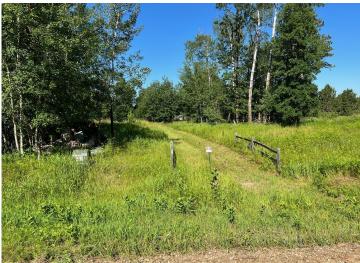

## **Description:**

Tyler Hills CIC. Development of residential lots for you to build your new home. Convenient area on the east side of Bemidji with less than 10 minutes to Lake Bemidji boat accesses and less than 5 minutes to the Blue Ox Trail. Come find your favorite building site!

## **Additional Details:**

Lot Acres 0.36

Lot Dimensions 88x170x95x170

School District 31
Taxes \$56
Taxes with Assessments \$56
Tax Year 2025