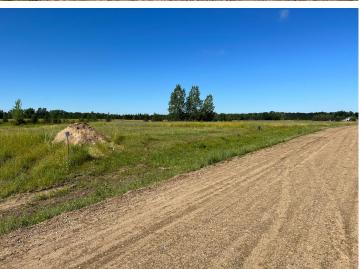

## **Description:**

Tyler Hills CIC. Development of residential lots for you to build your new home. Convenient area on the east side of Bemidji with less than 10 minutes to Lake Bemidji boat accesses and less than 5 minutes to the Blue Ox Trail. Come find your favorite building site!

## **Additional Details:**

Lot Acres 0.36

Lot Dimensions 88x170x95x170

School District 31
Taxes \$56
Taxes with Assessments \$56
Tax Year 2025