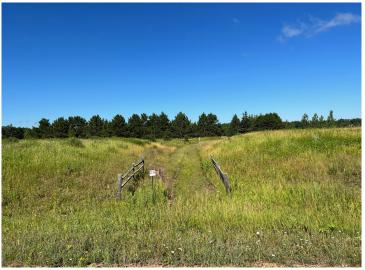

## **Description:**

Tyler Hills CIC. Development of residential lots for you to build your new home. Convenient area on the east side of Bemidji with less than 10 minutes to Lake Bemidji boat accesses and less than 5 minutes to the Blue Ox Trail. Come find your favorite building site!

## **Additional Details:**

Lot Acres 0.36

Lot Dimensions 88x170x95x170

School District 31
Taxes \$56
Taxes with Assessments \$56
Tax Year 2025