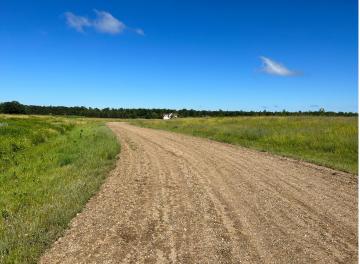

MLS 6412591 Land

\$25,000

0.36 Acres Subdivided

1201 Unit 47 Tyler Avenue Bemidji MN 56601

Status: Active

## **Description:**

Tyler Hills CIC. Development of residential lots for you to build your new home. Convenient area on the east side of Bemidji with less than 10 minutes to Lake Bemidji boat accesses and less than 5 minutes to the Blue Ox Trail. Come find your favorite building site!

## **Additional Details:**

Lot Acres 0.36

Lot Dimensions 88x170x95x170

School District 31
Taxes \$56
Taxes with Assessments \$56
Tax Year 2025