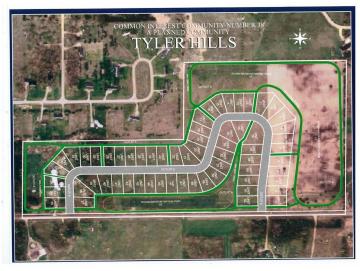

## **Description:**

Tyler Hills CIC. Development of residential lots for you to build your new home. Convenient area on the east side of Bemidji with less than 10 minutes to Lake Bemidji boat accesses and less than 5 minutes to the Blue Ox Trail. Come find your favorite building site!

## **Additional Details:**

Lot Acres 0.36

Lot Dimensions 88x170x95x170

School District 31
Taxes \$56
Taxes with Assessments \$56
Tax Year 2025