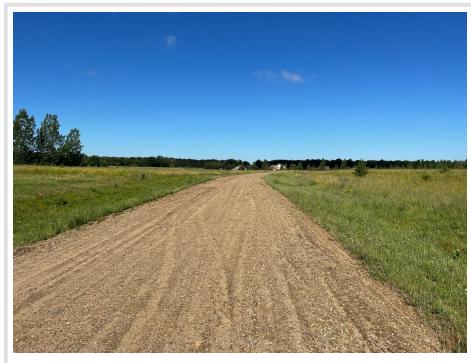

## **Description:**

Tyler Hills CIC. Development of residential lots for you to build your new home. Convenient area on the east side of Bemidji with less than 10 minutes to Lake Bemidji boat accesses and less than 5 minutes to the Blue Ox Trail. Come find your favorite building site!

## **Driving Directions:**

From Keith's Pizza South take 1st St SE, turn left onto Lake Ave NE, right on Mill St NE, left on Tyler Ave NE. Tyler Hills will be on your left.

Listed By: Realty Experts, LLC