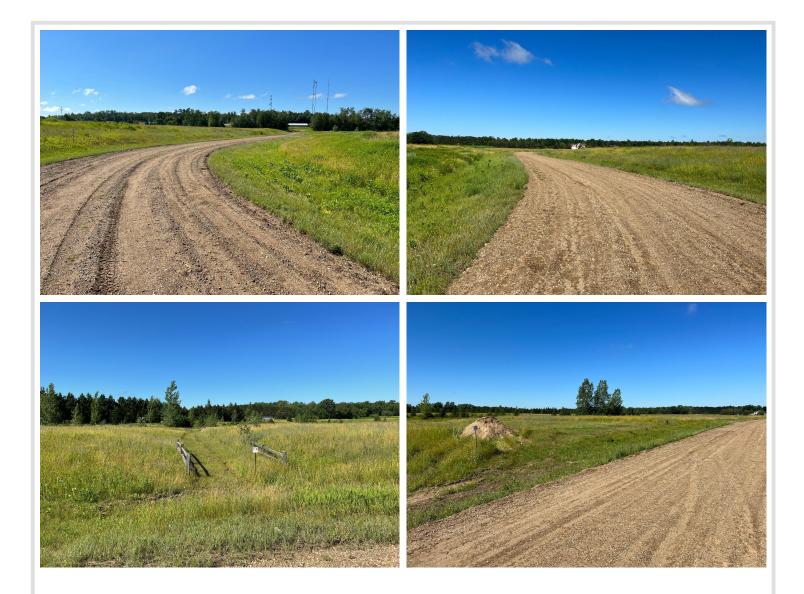

## **Description:**

Tyler Hills CIC. Development of residential lots for you to build your new home. Convenient area on the east side of Bemidji with less than 10 minutes to Lake Bemidji boat accesses and less than 5 minutes to the Blue Ox Trail. Come find your favorite building site!

## **Driving Directions:**

From Keith's Pizza South take 1st St SE, turn left onto Lake Ave NE, right on Mill St NE, left on Tyler Ave NE. Tyler Hills will be on your left.

Listed By: Realty Experts, LLC