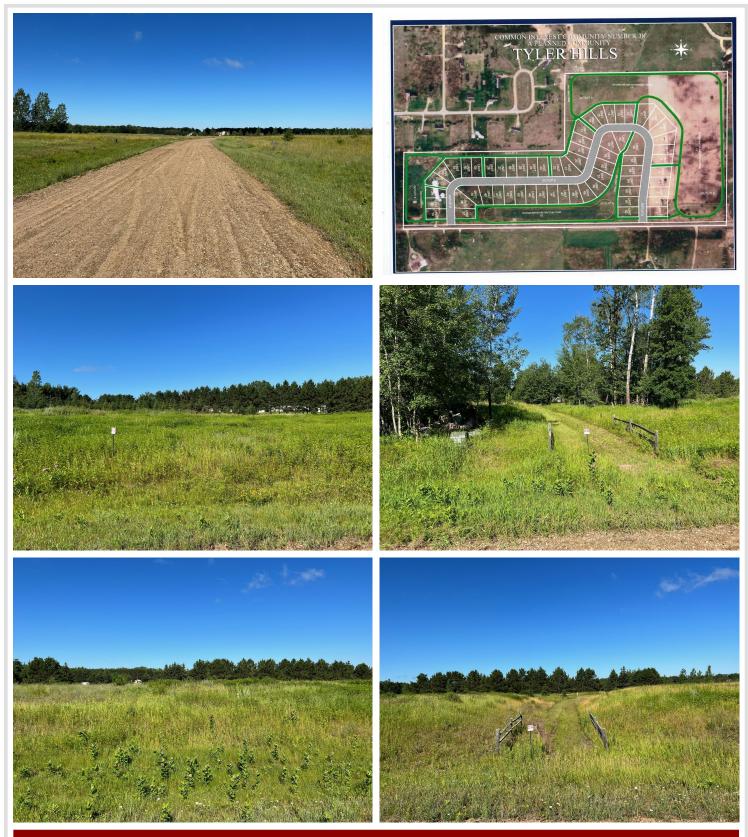

## **Description:**

Tyler Hills CIC. Development of residential lots for you to build your new home. Convenient area on the east side of Bemidji with less than 10 minutes to Lake Bemidji boat accesses and less than 5 minutes to the Blue Ox Trail. Come find your favorite building site!

# Additional Details:

| Lot Acres              | 0.36            |
|------------------------|-----------------|
| Lot Dimensions         | 73x1741x112x170 |
| School District        | 31              |
| Taxes                  | \$56            |
| Taxes with Assessments | \$56            |
| Tax Year               | 2025            |