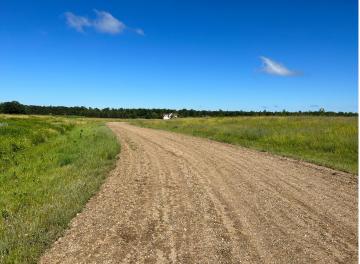

## **Description:**

Tyler Hills CIC. Development of residential lots for you to build your new home. Convenient area on the east side of Bemidji with less than 10 minutes to Lake Bemidji boat accesses and less than 5 minutes to the Blue Ox Trail. Come find your favorite building site!

## **Additional Details:**

Lot Acres 0.36

Lot Dimensions 64x170x119x171

School District 31
Taxes \$56
Taxes with Assessments \$56
Tax Year 2025