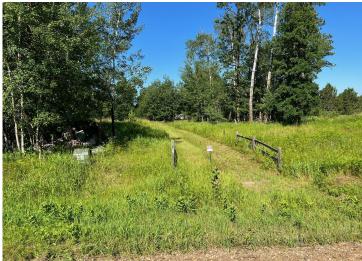

## **Description:**

Tyler Hills CIC. Development of residential lots for you to build your new home. Convenient area on the east side of Bemidji with less than 10 minutes to Lake Bemidji boat accesses and less than 5 minutes to the Blue Ox Trail. Come find your favorite building site!

## **Additional Details:**

Lot Acres 0.36

Lot Dimensions 64x170x119x171

School District 31
Taxes \$56
Taxes with Assessments \$56
Tax Year 2025