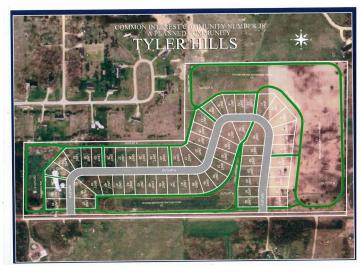

## **Description:**

Tyler Hills CIC. Development of residential lots for you to build your new home. Convenient area on the east side of Bemidji with less than 10 minutes to Lake Bemidji boat accesses and less than 5 minutes to the Blue Ox Trail. Come find your favorite building site!

## **Additional Details:**

Lot Acres 0.36

Lot Dimensions 64x170x119x171

School District 31
Taxes \$56
Taxes with Assessments \$56
Tax Year 2025