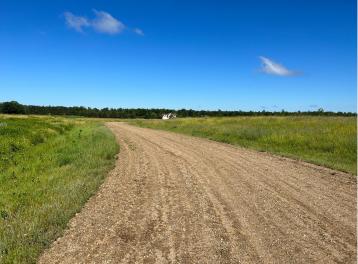

## **Description:**

Tyler Hills CIC. Development of residential lots for you to build your new home. Convenient area on the east side of Bemidji with less than 10 minutes to Lake Bemidji boat accesses and less than 5 minutes to the Blue Ox Trail. Come find your favorite building site!

## **Additional Details:**

Lot Acres 0.37

Lot Dimensions 64x170x126x170

School District 31 Taxes \$56 Taxes with Assessments \$56 Tax Year 2025