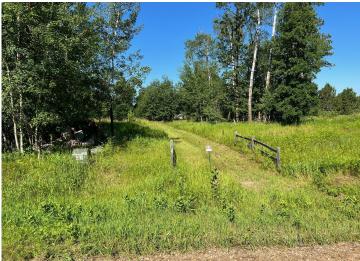

MLS 6412597 Land

\$25,000

0.37 Acres Subdivided

1201 Unit 50 Tyler Avenue Bemidji MN 56601

Status: Active

## **Description:**

Tyler Hills CIC. Development of residential lots for you to build your new home. Convenient area on the east side of Bemidji with less than 10 minutes to Lake Bemidji boat accesses and less than 5 minutes to the Blue Ox Trail. Come find your favorite building site!

## **Additional Details:**

Lot Acres 0.37

Lot Dimensions 64x170x126x170

School District 31 Taxes \$56 Taxes with Assessments \$56 Tax Year 2025