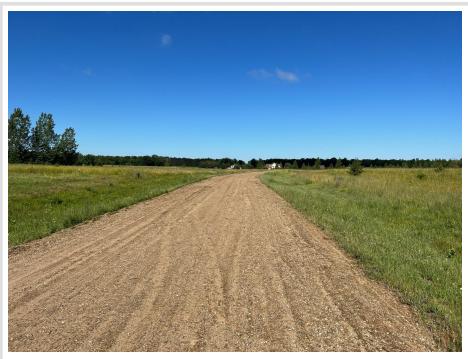

## **Description:**

Tyler Hills CIC. Development of residential lots for you to build your new home. Convenient area on the east side of Bemidji with less than 10 minutes to Lake Bemidji boat accesses and less than 5 minutes to the Blue Ox Trail. Come find your favorite building site!

## **Additional Details:**

Lot Acres 0.37

Lot Dimensions 64x170x126x170

School District 31 Taxes \$56 Taxes with Assessments \$56 Tax Year 2025