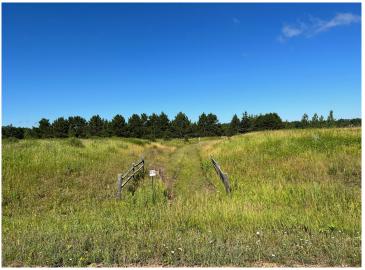

MLS 6412597 Land

\$25,000

0.37 Acres Subdivided

1201 Unit 50 Tyler Avenue Bemidji MN 56601

Status: Active

## **Description:**

Tyler Hills CIC. Development of residential lots for you to build your new home. Convenient area on the east side of Bemidji with less than 10 minutes to Lake Bemidji boat accesses and less than 5 minutes to the Blue Ox Trail. Come find your favorite building site!

## **Additional Details:**

Lot Acres 0.37

Lot Dimensions 64x170x126x170

School District 31 Taxes \$56 Taxes with Assessments \$56 Tax Year 2025