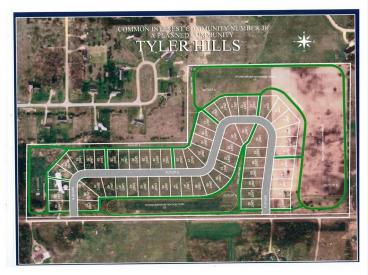

## **Description:**

Tyler Hills CIC. Development of residential lots for you to build your new home. Convenient area on the east side of Bemidji with less than 10 minutes to Lake Bemidji boat accesses and less than 5 minutes to the Blue Ox Trail. Come find your favorite building site!

## **Additional Details:**

Lot Acres 0.37

Lot Dimensions 64x170x126x170

School District 31 Taxes \$56 Taxes with Assessments \$56 Tax Year 2025