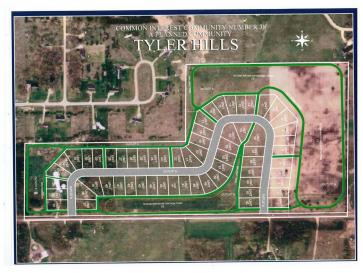

## **Description:**

Tyler Hills CIC. Development of residential lots for you to build your new home. Convenient area on the east side of Bemidji with less than 10 minutes to Lake Bemidji boat accesses and less than 5 minutes to the Blue Ox Trail. Come find your favorite building site!

## **Additional Details:**

Lot Acres 0.36

Lot Dimensions 81x172x103x170

School District 31
Taxes \$56
Taxes with Assessments \$56
Tax Year 2025