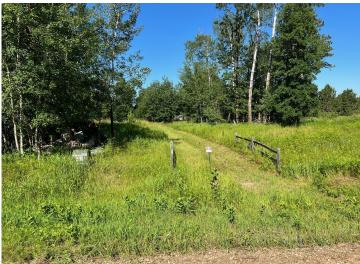

## **Description:**

Tyler Hills CIC. Development of residential lots for you to build your new home. Convenient area on the east side of Bemidji with less than 10 minutes to Lake Bemidji boat accesses and less than 5 minutes to the Blue Ox Trail. Come find your favorite building site!

## **Additional Details:**

Lot Acres 0.36

Lot Dimensions 81x172x103x170

School District 31
Taxes \$56
Taxes with Assessments \$56
Tax Year 2025