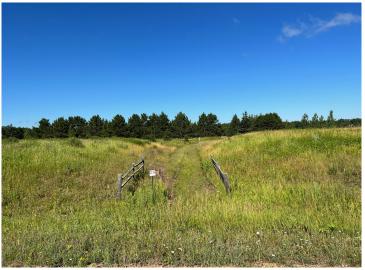

## **Description:**

Tyler Hills CIC. Development of residential lots for you to build your new home. Convenient area on the east side of Bemidji with less than 10 minutes to Lake Bemidji boat accesses and less than 5 minutes to the Blue Ox Trail. Come find your favorite building site!

## **Additional Details:**

Lot Acres 0.36

Lot Dimensions 81x172x103x170

School District 31
Taxes \$56
Taxes with Assessments \$56
Tax Year 2025