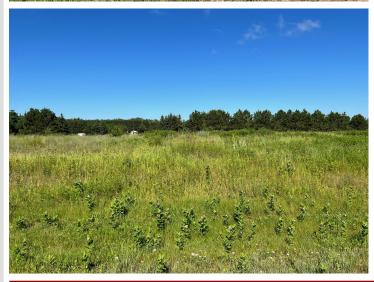

## **Description:**

Tyler Hills CIC. Development of residential lots for you to build your new home. Convenient area on the east side of Bemidji with less than 10 minutes to Lake Bemidji boat accesses and less than 5 minutes to the Blue Ox Trail. Come find your favorite building site!

## **Additional Details:**

Lot Acres 0.36

Lot Dimensions 81x172x103x170

School District 31
Taxes \$56
Taxes with Assessments \$56
Tax Year 2025