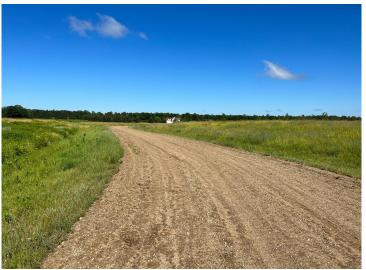

## **Description:**

Tyler Hills CIC. Development of residential lots for you to build your new home. Convenient area on the east side of Bemidji with less than 10 minutes to Lake Bemidji boat accesses and less than 5 minutes to the Blue Ox Trail. Come find your favorite building site!

## **Additional Details:**

Lot Acres 0.36

Lot Dimensions 81x172x103x170

School District 31
Taxes \$56
Taxes with Assessments \$56
Tax Year 2025