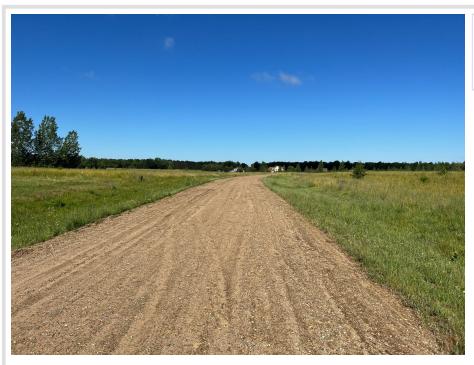

## **Description:**

Tyler Hills CIC. Development of residential lots for you to build your new home. Convenient area on the east side of Bemidji with less than 10 minutes to Lake Bemidji boat accesses and less than 5 minutes to the Blue Ox Trail. Come find your favorite building site!

## **Additional Details:**

Lot Acres 0.36

Lot Dimensions 81x172x103x170

School District 31
Taxes \$56
Taxes with Assessments \$56
Tax Year 2025